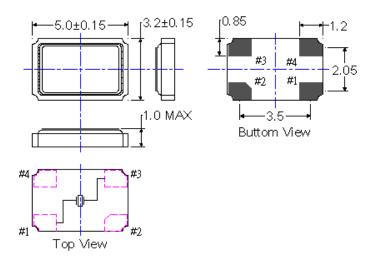

| 10μW~100μW                                                   |
| Load Capacitance(C <sub>L</sub> )                              | 18pF                                                         |
| Equivalent Series Resistance ESR                               | 60Ω Max                                                      |
| Aging @25°C 1 <sup>st</sup> year (Max)                         | ±5ppm/year                                                   |
| Shock Resistance                                               | Drop test of 3 times on 2mm stainless plate from 75cm height |

REMARK: SPECIFICATIONS SUBJECT TO CHANGE WITHOUT PRIOR NOTICE. PLEASE CONFIRM WITH OUR SALES ENGINEER.

# P/N:WTL5M10852

## SEAM SEALED CERAMIC 5 X 3.2mm SMD



#### **Dimension**



## **Reference Land Pattern**





## **PACKING**