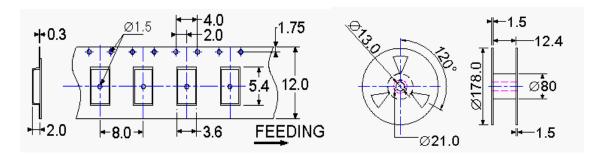

|
| Load Capacitance(C <sub>L</sub> )                              | 18pF                                                         |
| Equivalent Series Resistance ESR                               | 60Ω Max                                                      |
| Aging @25°C 1 <sup>st</sup> year (Max)                         | ±5ppm/year                                                   |
| Shock Resistance                                               | Drop test of 3 times on 2mm stainless plate from 75cm height |

REMARK: SPECIFICATIONS SUBJECT TO CHANGE WITHOUT PRIOR NOTICE. PLEASE CONFIRM WITH OUR SALES ENGINEER.

# P/N:WTL5M10852

## SEAM SEALED CERAMIC 5 X 3.2mm SMD



#### **Dimension**



## **Reference Land Pattern**





## **PACKING**