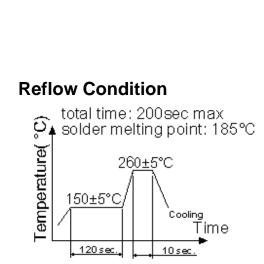

0μW~100μW                                                   |
| Load Capacitance(C <sub>L</sub> )                              | 18pF                                                         |
| Equivalent Series Resistance ESR                               | 60Ω Max                                                      |
| Aging @25°C 1 <sup>st</sup> year (Max)                         | ±5ppm/year                                                   |
| Shock Resistance                                               | Drop test of 3 times on 2mm stainless plate from 75cm height |

REMARK: SPECIFICATIONS SUBJECT TO CHANGE WITHOUT PRIOR NOTICE. PLEASE CONFIRM WITH OUR SALES ENGINEER.

# P/N:WTL5M10852

## SEAM SEALED CERAMIC 5 X 3.2mm SMD



#### **Dimension**



## **Reference Land Pattern**





## **PACKING**