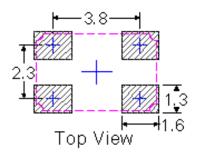

10μW~100μW                                                   |
| Load Capacitance(C <sub>L</sub> )                              | 18pF                                                         |
| Equivalent Series Resistance ESR                               | 60Ω Max                                                      |
| Aging @25°C 1 <sup>st</sup> year (Max)                         | ±5ppm/year                                                   |
| Shock Resistance                                               | Drop test of 3 times on 2mm stainless plate from 75cm height |

REMARK: SPECIFICATIONS SUBJECT TO CHANGE WITHOUT PRIOR NOTICE. PLEASE CONFIRM WITH OUR SALES ENGINEER.

# P/N:WTL5M10852

## SEAM SEALED CERAMIC 5 X 3.2mm SMD



#### **Dimension**



## **Reference Land Pattern**





## **PACKING**