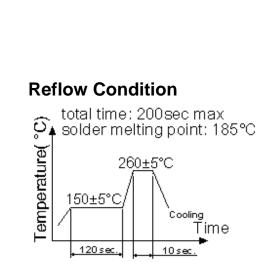

| 10μW~100μW                                                   |
| Load Capacitance(C <sub>L</sub> )                              | 18pF                                                         |
| Equivalent Series Resistance ESR                               | 60Ω Max                                                      |
| Aging @25°C 1 <sup>st</sup> year (Max)                         | ±5ppm/year                                                   |
| Shock Resistance                                               | Drop test of 3 times on 2mm stainless plate from 75cm height |

REMARK: SPECIFICATIONS SUBJECT TO CHANGE WITHOUT PRIOR NOTICE. PLEASE CONFIRM WITH OUR SALES ENGINEER.

# WTL5S10855

## SEAM SEALED CERAMIC 5 X 3.2mm SMD



## **Dimension**



## **Reference Land Pattern**





# **PACKING**