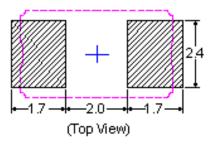

| 10μW~100μW                                                   |
| Load Capacitance(C <sub>L</sub> )                              | 18pF                                                         |
| Equivalent Series Resistance ESR                               | 60Ω Max                                                      |
| Aging @25°C 1 <sup>st</sup> year (Max)                         | ±5ppm/year                                                   |
| Shock Resistance                                               | Drop test of 3 times on 2mm stainless plate from 75cm height |

REMARK: SPECIFICATIONS SUBJECT TO CHANGE WITHOUT PRIOR NOTICE. PLEASE CONFIRM WITH OUR SALES ENGINEER.

# WTL5S10855

## SEAM SEALED CERAMIC 5 X 3.2mm SMD



## **Dimension**



## **Reference Land Pattern**





# **PACKING**