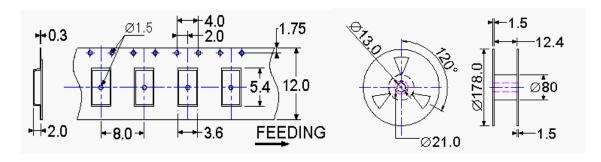

|
| Load Capacitance(C <sub>L</sub> )                              | 18pF                                                         |
| Equivalent Series Resistance ESR                               | 60Ω Max                                                      |
| Aging @25°C 1 <sup>st</sup> year (Max)                         | ±5ppm/year                                                   |
| Shock Resistance                                               | Drop test of 3 times on 2mm stainless plate from 75cm height |

REMARK: SPECIFICATIONS SUBJECT TO CHANGE WITHOUT PRIOR NOTICE. PLEASE CONFIRM WITH OUR SALES ENGINEER.

# WTL5S10855

## SEAM SEALED CERAMIC 5 X 3.2mm SMD



## **Dimension**



## **Reference Land Pattern**





# **PACKING**