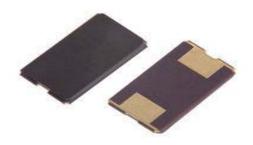

# WTL5S10855

## SEAM SEALED CERAMIC 5 X 3.2mm SMD



## **FEATURE**

- Ultra thin, thickness 1.0mm
- Leadless type
- High precision characteristic covering up to high frequency range
- Automatic mounting
- Embossed taping specification
- Suitable for Reflow soldering



# **APPLICATIONS**

 Ideally suited designed for disc drives, NB, PCs and hand-held electronic products

## **ELECTRICAL SPECIFICATIONS**

| Output Frequency Range                                         | 12.000MHz                                                    |
|----------------------------------------------------------------|--------------------------------------------------------------|
| Mode                                                           | Fundamental                                                  |
| Frequency Tolerance (at 25°C)                                  | ±30ppm                                                       |
| Frequency Stability Over Operating Temperature Characteristics | ±30ppm                                                       |
| Storage