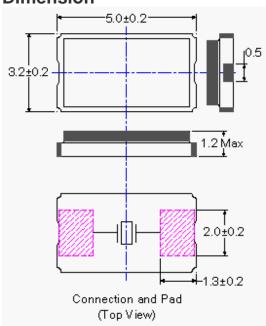

| 10μW~100μW                                                   |
| Load Capacitance(C <sub>L</sub> )                              | 18pF                                                         |
| Equivalent Series Resistance ESR                               | 60Ω Max                                                      |
| Aging @25°C 1 <sup>st</sup> year (Max)                         | ±5ppm/year                                                   |
| Shock Resistance                                               | Drop test of 3 times on 2mm stainless plate from 75cm height |

REMARK: SPECIFICATIONS SUBJECT TO CHANGE WITHOUT PRIOR NOTICE. PLEASE CONFIRM WITH OUR SALES ENGINEER.

# WTL5S10855

## SEAM SEALED CERAMIC 5 X 3.2mm SMD



## **Dimension**



## **Reference Land Pattern**





# **PACKING**