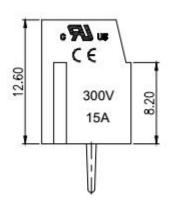

### **DRAWINGS:**

TOP VIEW-LAYOUT

### **TECHINICAL DATA:**

| Electrical            |                                     |                    |  |
|-----------------------|-------------------------------------|--------------------|--|
| Standard              | UL                                  | IEC                |  |
| Rated voltage         | 300V                                | 250V               |  |
| Rated Current         | 15A                                 | 20A                |  |
| Wire Range            | 22-14AWG                            | 2.5mm <sup>2</sup> |  |
| Withstanding voltage  | AC2000V/1Min                        |                    |  |
| Mechanical            |                                     |                    |  |
| Torque                | 4.08kgf.cm                          |                    |  |
| Operation temperature | -30°C~+120°C                        |                    |  |
| Strip length          | 5mm                                 |                    |  |
|                       |                                     |                    |  |
| Dimensions            |                                     |                    |  |
| Pitch                 | 5.0mm                               |                    |  |
| Poles                 | 2P,3P-24P                           |                    |  |
|                       |                                     |                    |  |
| Material              |                                     |                    |  |
| Housing               | PBT,UL94V-0                         |                    |  |
| Screws                | M3,steel,Cr <sup>3+</sup> Zn plated |                    |  |
| Wire guard            | Stainless steel                     |                    |  |
| Pin header            | Bras                                | Brass, SnCe plated |  |