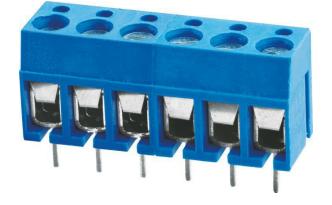

### PART NO.:GT305-5.0

- PCB Screw Terminal Block,
- Nominal Current(UL): 15A
- Rated Voltage(UL): 300V
- Number of Positions: 2P,3P-24P
- Standard Color: Blue
- Connection Method: Screw Connection