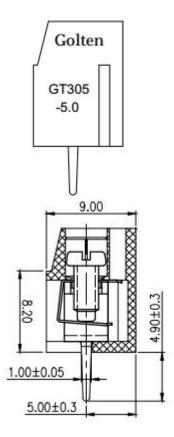

## Golten NINGBO GOLTEN ELECTRONICS CO., LTD.





### PART NO.:GT305-5.0

- PCB Screw Terminal Block,
- Nominal Current(UL): 15A
- Rated Voltage(UL): 300V
- Number of Positions: 2P,3P-24P
- Standard Color: Blue
- Connection Method: Screw Connection

### **DRAWINGS:**



TOP VIEW-LAYOUT









# Golten NINGBO GOLTEN ELECTRONICS CO., LTD.

### **TECHINICAL DATA:**

| Electrical            |                                     |                    |  |
|-----------------------|-------------------------------------|--------------------|--|
| Standard              | UL                                  | IEC                |  |
| Rated voltage         | 300V                                | 250V               |  |
| Rated Current         | 15A                                 | 20A                |  |
| Wire Range            | 22-14AWG                            | 2.5mm <sup>2</sup> |  |
| Withstanding voltage  | AC2000V/1Min                        |                    |  |
| Mechanical            |                                     |                    |  |
| Torque