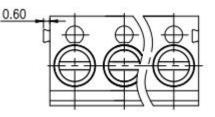

### **DRAWINGS:**

TOP VIEW-LAYOUT

### **TECHINICAL DATA:**

| Electrical            |                                     |                    |  |
|-----------------------|-------------------------------------|--------------------|--|
| Standard              | UL                                  | IEC                |  |
| Rated voltage         | 300V                                | 250V               |  |
| Rated Current         | 15A                                 | 20A                |  |
| Wire Range            | 22-14AWG                            | 2.5mm <sup>2</sup> |  |
| Withstanding voltage  | AC2000V/1Min                        |                    |  |
| Mechanical            |                                     |                    |  |
| Torque                | 4.08kgf.cm                          |                    |  |
| Operation temperature | -30°C~+120°C                        |                    |  |
| Strip length          | 5mm                                 |                    |  |
|                       |                                     |                    |  |
| Dimensions            |                                     |                    |  |
| Pitch                 | 5.0mm                               |                    |  |
| Poles                 | 2P,3P-24P                           |                    |  |
|                       |                                     |                    |  |
| Material              |                                     |                    |  |
| Housing               | PBT,UL94V-0                         |                    |  |
| Screws                | M3,steel,Cr <sup>3+</sup> Zn plated |                    |  |
| Wire guard            | Stainless steel                     |                    |  |
| Pin header            | Bras                                | Brass, SnCe plated |  |