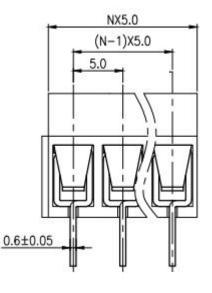

## Golten NINGBO GOLTEN ELECTRONICS CO., LTD.





### PART NO.:GT305-5.0

- PCB Screw Terminal Block,
- Nominal Current(UL): 15A
- Rated Voltage(UL): 300V
- Number of Positions: 2P,3P-24P
- Standard Color: Blue
- Connection Method: Screw Connection

### **DRAWINGS:**



TOP VIEW-LAYOUT









# Golten NINGBO GOLTEN ELECTRONICS CO., LTD.

### **TECHINICAL DATA:**

| Electrical            |                                     |                    |  |
|-----------------------|-------------------------------------|--------------------|--|
| Standard              | UL                                  | IEC                |  |
| Rated voltage         | 300V                                | 250V               |  |
| Rated Current         | 15A                                 | 20A                |  |
| Wire Range            | 22-14AWG                            | 2.5mm <sup>2</sup> |  |
| Withstanding voltage  | AC2000V/1Min                        |                    |  |
| Mechanical            |                                     |                    |  |
| Torque