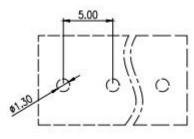

### **DRAWINGS:**

TOP VIEW-LAYOUT

### **TECHINICAL DATA:**

| Electrical            |                                     |                    |  |
|-----------------------|-------------------------------------|--------------------|--|
| Standard              | UL                                  | IEC                |  |
| Rated voltage         | 300V                                | 250V               |  |
| Rated Current         | 15A                                 | 20A                |  |
| Wire Range            | 22-14AWG                            | 2.5mm <sup>2</sup> |  |
| Withstanding voltage  | AC2000V/1Min                        |                    |  |
| Mechanical            |                                     |                    |  |
| Torque                | 4.08kgf.cm                          |                    |  |
| Operation temperature | -30°C~+120°C                        |                    |  |
| Strip length          | 5mm                                 |                    |  |
|                       |                                     |                    |  |
| Dimensions            |                                     |                    |  |
| Pitch                 | 5.0mm                               |                    |  |
| Poles                 | 2P,3P-24P                           |                    |  |
|                       |                                     |                    |  |
| Material              |                                     |                    |  |
| Housing               | PBT,UL94V-0                         |                    |  |
| Screws                | M3,steel,Cr <sup>3+</sup> Zn plated |                    |  |
| Wire guard            | Stainless steel                     |                    |  |
| Pin header            | Bras                                | Brass, SnCe plated |  |