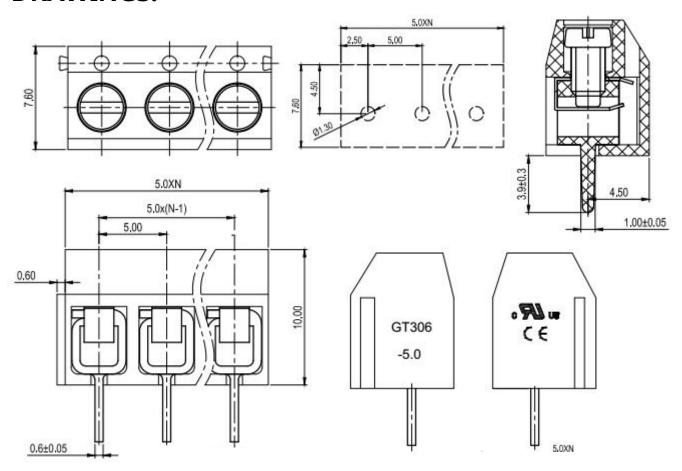

#### **DRAWINGS:**

### **TECHINICAL DATA:**

| Electrical            |                                       |                    |
|-----------------------|---------------------------------------|--------------------|
| Standard              | UL                                    | IEC                |
| Rated voltage         | 300V                                  | 250V               |
| Rated Current         | 10A                                   | 15A                |
| Wire Range            | 22-14AWG                              | 1.5mm <sup>2</sup> |
| Withstanding voltage  | AC1500V/1Min                          |                    |
|                       |                                       |                    |
| Mechanical            |                                       |                    |
| Torque                | 4.08kgf.cm                            |                    |
| Operation temperature | -40℃~+105℃                            |                    |
| Strip length          | 5mm                                   |                    |
|                       |                                       |                    |
| Dimensions            |                                       |                    |
| Pitch                 | 5.0mm                                 |                    |
| Poles                 | 2P,3P-24P                             |                    |
|                       |                                       |                    |
| Material              |                                       |                    |
| Housing               | PBT,UL94V-0                           |                    |
| Screws                | M2.5,steel,Cr <sup>3+</sup> Zn plated |                    |
| Wire guard            | Stainless steel                       |                    |
| Pin header            | Brass,SnCe plated                     |                    |