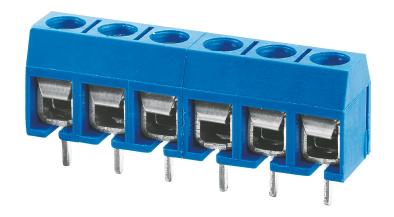

# PART NO.:GT306-5.0

- PCB Screw Terminal Block,
- Nominal Current(UL): 10A
- Rated Voltage(UL): 300V
- Number of Positions: 2P,3P-24P
- Standard Color: Blue
- Connection Method: Screw Connection