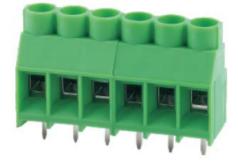

## PART NO.:GT636-6.35

- PCB Screw Terminal Block
- Nominal Current(UL): 30A
- Rated Voltage(UL): 300V
- Number of Positions: 2P,3P-24P
- Standard Color: Green
- Connection Method: Screw Connection