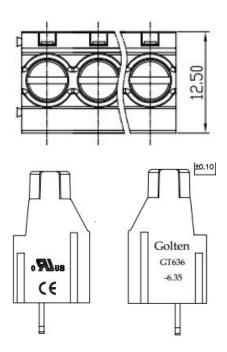

### **DRAWINGS:**

### **TECHINICAL DATA:**

| Electrical            |                                      |                    |
|-----------------------|--------------------------------------|--------------------|
| Standard              | UL                                   | IEC                |
| Rated voltage         | 300V                                 | 450V               |
| Rated Current         | 30A                                  | 24A                |
| Wire Range            | 26-10AWG                             | 4.0mm <sup>2</sup> |
| Withstanding voltage  | AC2000V/1Min                         |                    |
| Mechanical            |                                      |                    |
| Torque                | 5.1kgf.cm                            |                    |
| Operation temperature | -40°C~+105°C                         |                    |
| Strip length          | 8mm                                  |                    |
|                       |                                      |                    |
| Dimensions            |                                      |                    |
| Pitch                 | 6.35 mm                              |                    |
| Poles                 | 2P,3P-24P                            |                    |
|                       |                                      |                    |
| Material              |                                      |                    |
| Housing               | PA66, UL94V-0                        |                    |
| Screws                | M3,steel, Cr <sup>3+</sup> Zn plated |                    |
| Cage                  | Brass, Ni plated                     |                    |
| Pin header            | Brass, SnCe plated                   |                    |