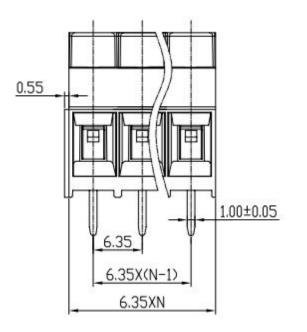

### **DRAWINGS:**

### **TECHINICAL DATA:**

| Electrical            |                                      |                    |
|-----------------------|--------------------------------------|--------------------|
| Standard              | UL                                   | IEC                |
| Rated voltage         | 300V                                 | 450V               |
| Rated Current         | 30A                                  | 24A                |
| Wire Range            | 26-10AWG                             | 4.0mm <sup>2</sup> |
| Withstanding voltage  | AC2000V/1Min                         |                    |
| Mechanical            |                                      |                    |
| Torque                | 5.1kgf.cm                            |                    |
| Operation temperature | -40°C~+105°C                         |                    |
| Strip length          | 8mm                                  |                    |
|                       |                                      |                    |
| Dimensions            |                                      |                    |
| Pitch                 | 6.35 mm                              |                    |
| Poles                 | 2P,3P-24P                            |                    |
|                       |                                      |                    |
| Material              |                                      |                    |
| Housing               | PA66, UL94V-0                        |                    |
| Screws                | M3,steel, Cr <sup>3+</sup> Zn plated |                    |
| Cage                  | Brass, Ni plated                     |                    |
| Pin header            | Brass, SnCe plated                   |                    |