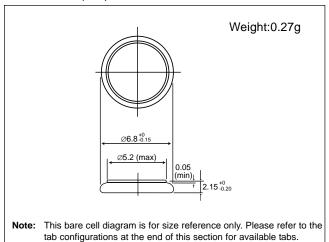

#### ■ Dimensions(mm)

#### ■ Dimensions(mm)

**Note:** This bare cell diagram is for size reference only. Please refer to the tab configurations at the end of this section for available tabs.