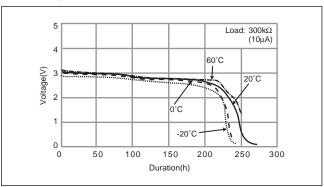

# Vanadium Pentoxide Lithium Coin Batteries (VL Series): Individual Specifications

# **VL621**

#### ■ Dimensions(mm)



### ■ Specification

| Nominal voltage (V)           | 3         |
|-------------------------------|-----------|
| Nominal capacity (mAh)        | 1.5       |
| Continuous standard load (mA) | 0.01      |
| Operating temperature (C)     | -20 ~ +60 |

### ■ Discharge Temperature Characteristics



## ■ Consumption current vs. Duration time



# **VL1220**

#### ■ Dimensions(mm)



**Note:** This bare cell diagram is for size reference only. Please refer to the tab configurations at the end of this section for available tabs.

### ■ Specification

| Nominal voltage (V)           | 3         |
|-------------------------------|-----------|
| Nominal capacity (mAh)        | 7.0       |
| Continuous standard load (mA) | 0.02      |
| Operating temperature (C)     | -20 ~ +60 |

### ■ Discharge Temperature Characteristics



### ■ Consumption current vs. Duration time