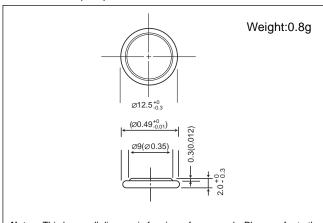

#### ■ Dimensions(mm)

**Note:** This bare cell diagram is for size reference only. Please refer to the tab configurations at the end of this section for available tabs.