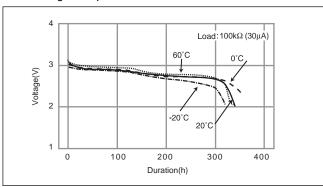

l voltage (V)           | 3         |
|-------------------------------|-----------|
| Nominal capacity (mAh)        | 1.5       |
| Continuous standard load (mA) | 0.01      |
| Operating temperature (C)     | -20 ~ +60 |

### ■ Discharge Temperature Characteristics



## ■ Consumption current vs. Duration time



# **VL1220**

#### ■ Dimensions(mm)



**Note:** This bare cell diagram is for size reference only. Please refer to the tab configurations at the end of this section for available tabs.

### ■ Specification

| Nominal voltage (V)           | 3         |
|-------------------------------|-----------|
| Nominal capacity (mAh)        | 7.0       |
| Continuous standard load (mA) | 0.02      |
| Operating temperature (C)     | -20 ~ +60 |

### ■ Discharge Temperature Characteristics



### ■ Consumption current vs. Duration time