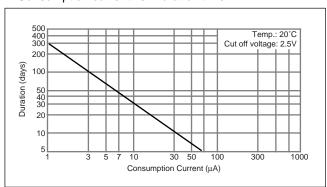

-----------------------|-----------|
| Nominal capacity (mAh)        | 1.5       |
| Continuous standard load (mA) | 0.01      |
| Operating temperature (C)     | -20 ~ +60 |

### ■ Discharge Temperature Characteristics



## ■ Consumption current vs. Duration time



# **VL1220**

#### ■ Dimensions(mm)



**Note:** This bare cell diagram is for size reference only. Please refer to the tab configurations at the end of this section for available tabs.

### ■ Specification

| Nominal voltage (V)           | 3         |
|-------------------------------|-----------|
| Nominal capacity (mAh)        | 7.0       |
| Continuous standard load (mA) | 0.02      |
| Operating temperature (C)     | -20 ~ +60 |

### ■ Discharge Temperature Characteristics



### ■ Consumption current vs. Duration time