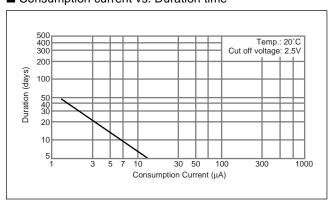

# Vanadium Pentoxide Lithium Coin Batteries (VL Series): Individual Specifications

# **VL621**

#### ■ Dimensions(mm)



### ■ Specification

| Nominal voltage (V)           | 3         |
|-------------------------------|-----------|
| Nominal capacity (mAh)        | 1.5       |
| Continuous standard load (mA) | 0.01      |
| Operating temperature (C)     | -20 ~ +60 |

### ■ Discharge Temperature Characteristics



## ■ Consumption current vs. Duration time



# **VL1220**

#### ■ Dimensions(mm)



**Note:** This bare cell diagram is for size reference only. Please refer to the tab configurations at the end of this section for available tabs.

### ■ Specification

| Nominal voltage (V)           | 3         |
|-------------------------------|-----------|
| Nominal capacity (mAh)        | 7.0       |
| Continuous standard load (mA) | 0.02      |
| Operating temperature (C)     | -20 ~ +60 |

### ■ Discharge Temperature Characteristics



### ■ Consumption current vs. Duration time