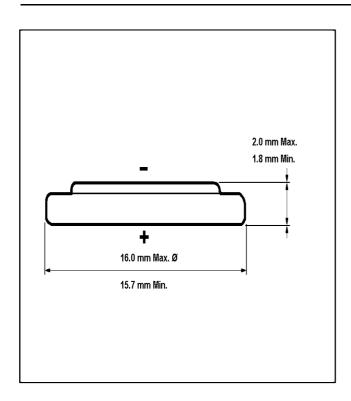

## Lithium Manganese Dioxide Battery

CR1620

| SPECIFICATIO             | NS                                               |                                |                           |
|--------------------------|--------------------------------------------------|--------------------------------|---------------------------|
| Minimum No Load Voltage: |                                                  | 3.1 V                          |                           |
| Minimum On Load Voltage: |                                                  | 2.1V on 1500hms<br>at 1000     |                           |
| Minimum Life             |                                                  | 547 H 25.5k Ohms<br>Hr/Day 2 V |                           |
| Rated Capacity           |                                                  | 61 mAh on<br>25.5kOhms to 2V   |                           |
| Volume                   |                                                  | .4 cm3                         |                           |
| Weight                   |                                                  | 1.3g                           |                           |
| Physical Size i          | n mm<br>Height/Length<br>Width/Diameter<br>Depth | <b>Max</b><br>2.0<br>16        | <b>Min</b><br>1.8<br>15.7 |