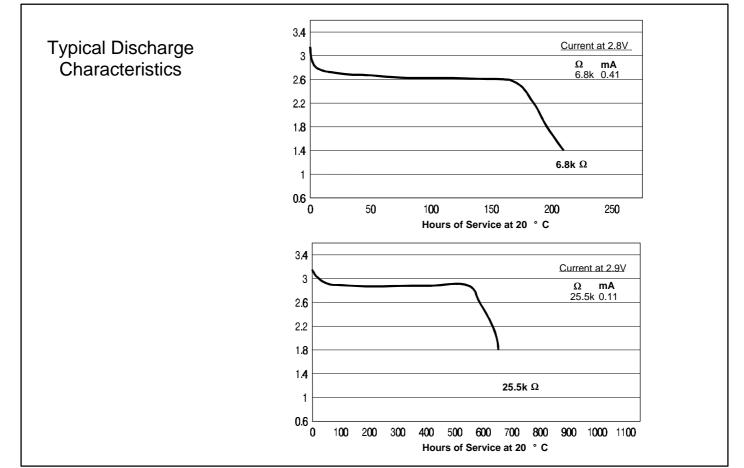

## Lithium Manganese Dioxide Battery

CR1620

| SPECIFICATIO             | NS                                               |                                |                           |
|--------------------------|--------------------------------------------------|--------------------------------|---------------------------|
| Minimum No Load Voltage: |                                                  | 3.1 V                          |                           |
| Minimum On Load Voltage: |                                                  | 2.1V on 1500hms<br>at 1000     |                           |
| Minimum Life             |                                                  | 547 H 25.5k Ohms<br>Hr/Day 2 V |                           |
| Rated Capacity           |                                                  | 61 mAh on<br>25.5kOhms to 2V   |                           |
| Volume                   |                                                  | .4 cm3                         |                           |
| Weight                   |                                                  | 1.3g                           |                           |
| Physical Size i          | n mm<br>Height/Length<br>Width/Diameter<br>Depth | <b>Max</b><br>2.0<br>16        | <b>Min</b><br>1.8<br>15.7 |