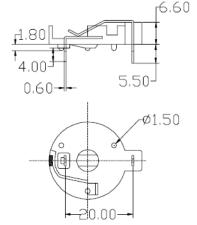

## **Battery Holder Dimension (Unit: mm)**

NDTE:

1.MATERIAL:

0.HOUSING:PA BK VO GF30.15

b.CONTACT:C2680

(SURFACE PLATING:Sn 10u")

2.ELECTRIC:

0.CONTACT RESISTANCE:30 MILLIOHMS MAX

b.INSULATION RESISTANCE: 1000 MEGA OHMS MIN

C.DIELECTNIC VOLTAGE: 500V AC ONE SEC LEVEL

d.OPERATING TEMPERATURE: -55°C TO 105°C

| TOLERANCE                                    |                                |
|----------------------------------------------|--------------------------------|
| LINEAR                                       | ANGLE                          |
| x. ±1<br>.x ±0.35<br>.xx ±0.20<br>.xxx ±0.10 | x.° ±5°<br>.x° ±2°<br>.xx° ±1° |