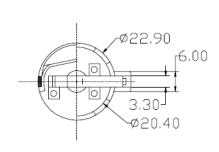

## **Battery Holder Dimension (Unit: mm)**

NDTE:

1.MATERIAL:

0.HOUSING:PA BK VO GF30.15

b.CONTACT:C2680

(SURFACE PLATING:Sn 10u")

2.ELECTRIC:

0.CONTACT RESISTANCE:30 MILLIOHMS MAX

b.INSULATION RESISTANCE: 1000 MEGA OHMS MIN

C.DIELECTNIC VOLTAGE: 500V AC ONE SEC LEVEL

d.OPERATING TEMPERATURE: -55°C TO 105°C

| TOLERANCE                                    |                                |
|----------------------------------------------|--------------------------------|
| LINEAR                                       | ANGLE                          |
| x. ±1<br>.x ±0.35<br>.xx ±0.20<br>.xxx ±0.10 | x.° ±5°<br>.x° ±2°<br>.xx° ±1° |