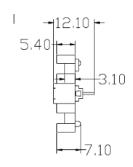

## **Battery Holder Dimension (Unit: mm)**

NDTE:

1.MATERIAL:

0.HOUSING:PA BK VO GF30.15

b.CONTACT:C2680

(SURFACE PLATING:Sn 10u")

2.ELECTRIC:

0.CONTACT RESISTANCE:30 MILLIOHMS MAX

b.INSULATION RESISTANCE: 1000 MEGA OHMS MIN

C.DIELECTNIC VOLTAGE: 500V AC ONE SEC LEVEL

d.OPERATING TEMPERATURE: -55°C TO 105°C

| TOLERANCE                                    |                                |
|----------------------------------------------|--------------------------------|
| LINEAR                                       | ANGLE                          |
| x. ±1<br>.x ±0.35<br>.xx ±0.20<br>.xxx ±0.10 | x.° ±5°<br>.x° ±2°<br>.xx° ±1° |