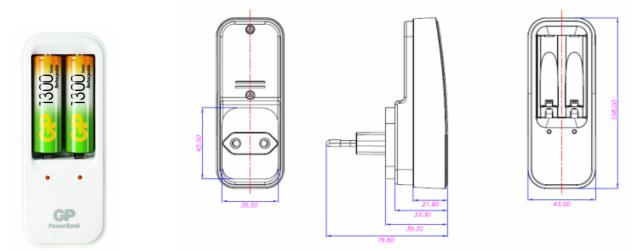

### Model no.: GPPB410

MTBF : 30000 hours (at ambient temperature 25°C

Operation Temperature  $: 0^{\circ}C$  to  $40^{\circ}C$ 

Storage Temperature : -20°C to 60°C

LED Indication : 2 x Amber Color LED for two channels ; two channels operate individually

| Condition            | LED indicator |
|----------------------|---------------|
| Charging in Progress | LED on        |
| Batteries Removed    | LED off       |

| Dimension       | : 108 (L) x 43 (W) x 33.3 (H)mm  |
|-----------------|----------------------------------|
| Weight          | : 119g (approx)                  |
| Approval        | : PB410GS – GS, CE               |
|                 | PB410BS – CE                     |
|                 | PB410US – ETL, FCC               |
| Compliance      | : RoHS and REACH                 |
| Warranty Period | : 12 months from ex-factory date |