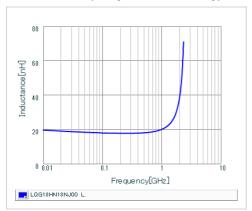

## Chart of characteristic data (The charts below may show another part number which shares its characteristics.)

Inductance-Frequency characteristics (Typ.)

Q-Frequency characteristics (Typ.)

2 of 2

1. This datasheet is downloaded from the website of Murata Manufacturing Co., Ltd. Therefore, it's specifications are subject to change or our products in it may be discontinued without advance notice. Please check with our sales representatives or product engineers before ordering.