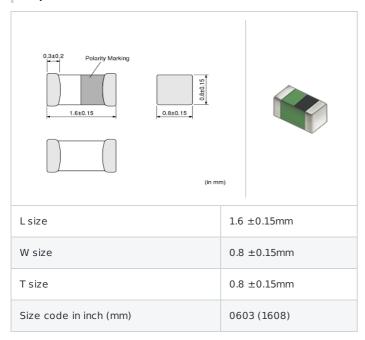

## Shape

## References

| Packaging code | Specifications            | Minimum quantity |
|----------------|---------------------------|------------------|
| D              | $\phi$ 180mm Paper taping | 4000             |
| J              | φ 330mm Paper taping      | 10000            |
| В              | Packing in bulk           | 1000             |