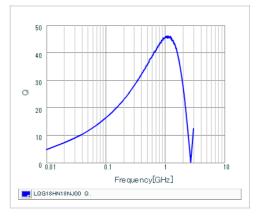

## Chart of characteristic data (The charts below may show another part number which shares its characteristics.)

Inductance-Frequency characteristics (Typ.)

Q-Frequency characteristics (Typ.)

2 of 2

1. This datasheet is downloaded from the website of Murata Manufacturing Co., Ltd. Therefore, it's specifications are subject to change or our products in it may be discontinued without advance notice. Please check with our sales representatives or product engineers before ordering.