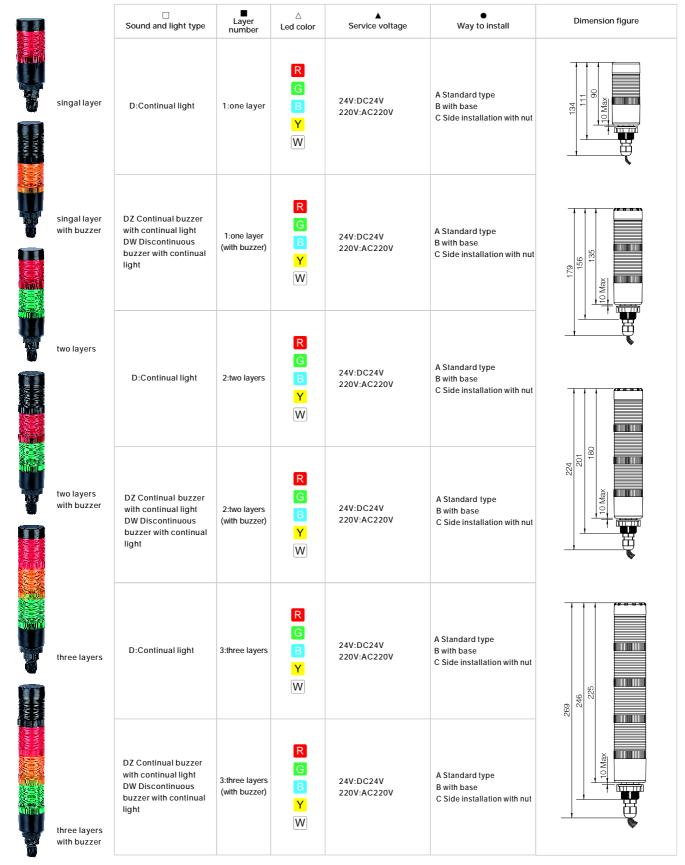

## **HBJD** series 40type Warning Light

## **Specifications**

- Operating Temperature: -25℃~+55℃
- Relative air humidity: ≤98%
- Height above sea level: ≤2000m
- O Vibration strength: 50Hz, amplitude about 1.2mm
- Continuous working time: 40000 hrs ( LED continual light type )
  25000hrs ( LED flash light type )
- Sound pressure level: 80~90dB (1m)
- Pollution class: class 3



### Part-number Description



### Installation Instruction





# **HBJD** series 40type Warning Light

#### Product cutline

<u>HBJD - 40 / □ / ■ / △ / ▲ / ●</u>



Note: sepcial voltage made to order; LED color mark from up to down.



# **HBJD** series 40type Warning Light accessories





# **HBJD** series 40type Warning Light accessories



## Panel Opening Size



## Wiring Diagram



### Matters needing attention:

To preventing of fire and electric shock from happening; Users must pay attention of following matters;

- O Power must be cut off before installation; construction and inspection!
- O No open fire around this product, operating temperature ≤55°C!
- O Power line must be approved by safety usage standard!
- Base and connecting part assembly must be reliable!
- O Installation and maintain of this product must be operated by professional!