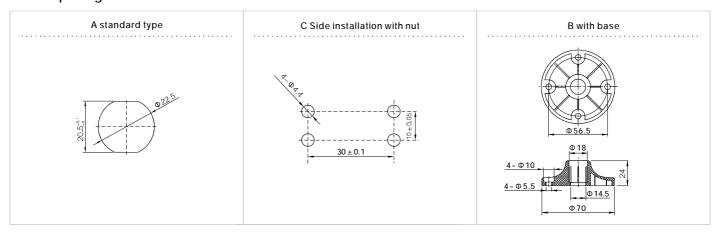

## **HBJD** series 40type Warning Light

## **Specifications**

- Operating Temperature: -25℃~+55℃
- Relative air humidity: ≤98%
- Height above sea level: ≤2000m
- O Vibration strength: 50Hz, amplitude about 1.2mm
- Continuous working time: 40000 hrs ( LED continual light type )
  25000hrs ( LED flash light type )
- Sound pressure level: 80~90dB (1m)
- Pollution class: class 3



### Part-number Description



### Installation Instruction





# **HBJD** series 40type Warning Light

#### Product cutline

<u>HBJD - 40 / □ / ■ / △ / ▲ / ●</u>



Note: sepcial voltage made to order; LED color mark from up to down.



# **HBJD** series 40type Warning Light accessories





# **HBJD** series 40type Warning Light accessories



## Panel Opening Size



## Wiring Diagram



### Matters needing attention:

To preventing of fire and electric shock from happening; Users must pay attention of following matters;

- O Power must be cut off before installation; construction and inspection!
- O No open fire around this product, operating temperature ≤55°C!
- O Power line must be approved by safety usage standard!
- Base and connecting part assembly must be reliable!
- O Installation and maintain of this product must be operated by professional!