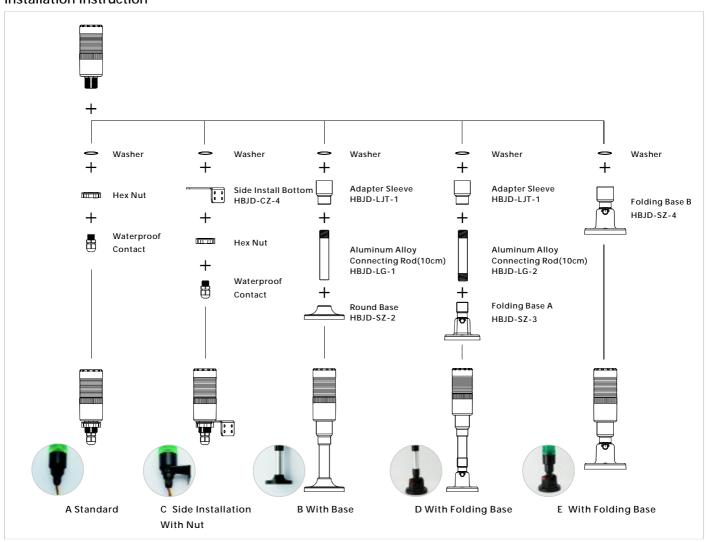

## **HBJD** series 40type Warning Light

## **Specifications**

- Operating Temperature: -25℃~+55℃
- Relative air humidity: ≤98%
- Height above sea level: ≤2000m
- O Vibration strength: 50Hz, amplitude about 1.2mm
- Continuous working time: 40000 hrs ( LED continual light type )
  25000hrs ( LED flash light type )
- Sound pressure level: 80~90dB (1m)
- Pollution class: class 3



### Part-number Description



### Installation Instruction





# **HBJD** series 40type Warning Light

#### Product cutline

<u>HBJD - 40 / □ / ■ / △ / ▲ / ●</u>



Note: sepcial voltage made to order; LED color mark from up to down.



# **HBJD** series 40type Warning Light accessories





# **HBJD** series 40type Warning Light accessories



## Panel Opening Size



## Wiring Diagram



### Matters needing attention:

To preventing of fire and electric shock from happening; Users must pay attention of following matters;

- O Power must be cut off before installation; construction and inspection!
- O No open fire around this product, operating temperature ≤55°C!
- O Power line must be approved by safety usage standard!
- Base and connecting part assembly must be reliable!
- O Installation and maintain of this product must be operated by professi