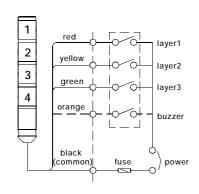

## **HBJD** series 40type Warning Light

## **Specifications**

- Operating Temperature: -25℃~+55℃
- Relative air humidity: ≤98%
- Height above sea level: ≤2000m
- O Vibration strength: 50Hz, amplitude about 1.2mm
- Continuous working time: 40000 hrs ( LED continual light type )
  25000hrs ( LED flash light type )
- Sound pressure level: 80~90dB (1m)
- Pollution class: class 3



### Part-number Description



### Installation Instruction





# **HBJD** series 40type Warning Light

#### Product cutline

<u>HBJD - 40 / □ / ■ / △ / ▲ / ●</u>



Note: sepcial voltage made to order; LED color mark from up to down.



# **HBJD** series 40type Warning Light accessories





# **HBJD** series 40type Warning Light accessories



## Panel Opening Size



## Wiring Diagram



### Matters needing attention:

To preventing of fire and electric shock from happening; Users must pay attention of following matters;

- O Power must be cut off before installation; construction and inspection!
- O No open fire around this product, operating temperature ≤55°C!
- O Power line must be approved by safety usage standard!
- Base and connecting part assembly must be reliable!
- O Installation and maintain of this product must be operated by professional!