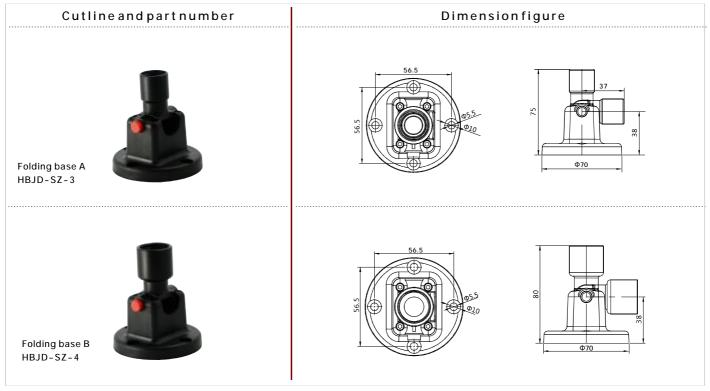

## **HBJD** series 40type Warning Light

## **Specifications**

- Operating Temperature: -25℃~+55℃
- Relative air humidity: ≤98%
- Height above sea level: ≤2000m
- O Vibration strength: 50Hz, amplitude about 1.2mm
- Continuous working time: 40000 hrs ( LED continual light type )
  25000hrs ( LED flash light type )
- Sound pressure level: 80~90dB (1m)
- Pollution class: class 3



### Part-number Description



### Installation Instruction





# **HBJD** series 40type Warning Light

#### Product cutline

<u>HBJD - 40 / □ / ■ / △ / ▲ / ●</u>



Note: sepcial voltage made to order; LED color mark from up to down.



# **HBJD** series 40type Warning Light accessories





# **HBJD** series 40type Warning Light accessories



## Panel Opening Size



## Wiring Diagram



### Matters needing attention:

To preventing of fire and electric shock from happening; Users must pay attention of following matters;

- O Power must be cut off before installation; construction and inspection!
- O No open fire around this product, operating temperature ≤55°C!
- O Power line must be approved by safety usage standard!
- Base and connecting part assembly must be reliable!
- O Installation and maintain of this product must be operated by professional!