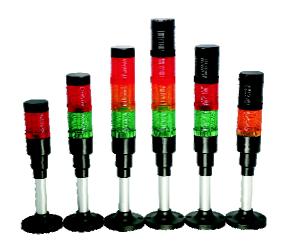

## **HBJD** series 40type Warning Light

## **Specifications**

- Operating Temperature: -25℃~+55℃
- Relative air humidity: ≤98%
- Height above sea level: ≤2000m
- O Vibration strength: 50Hz, amplitude about 1.2mm
- Continuous working time: 40000 hrs ( LED continual light type )
  25000hrs ( LED flash light type )
- Sound pressure level: 80~90dB (1m)
- Pollution class: class 3



### Part-number Description



### Installation Instruction





# **HBJD** series 40type Warning Light

#### Product cutline

<u>HBJD - 40 / □ / ■ / △ / ▲ / ●</u>



Note: sepcial voltage made to order; LED color mark from up to down.



# **HBJD** series 40type Warning Light accessories





# **HBJD** series 40type Warning Light accessories



## Panel Opening Size



## Wiring Diagram



### Matters needing attention:

To preventing of fire and electric shock from happening; Users must pay attention of following matters;

- O Power must be cut off before installation; construction and inspection!
- O No open fire around this product, operating temperature ≤55°C!
- O Power line must be approved by safety usage standard!
- Base and connecting part assembly must be reliable!
- O Install