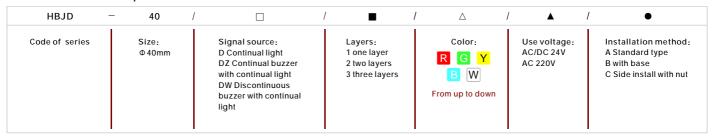

### Part-number Description

#### Product cutline

<u>HBJD - 40 / □ / ■ / △ / ▲ / ●</u>

Note: sepcial voltage made to order; LED color mark from up to down.