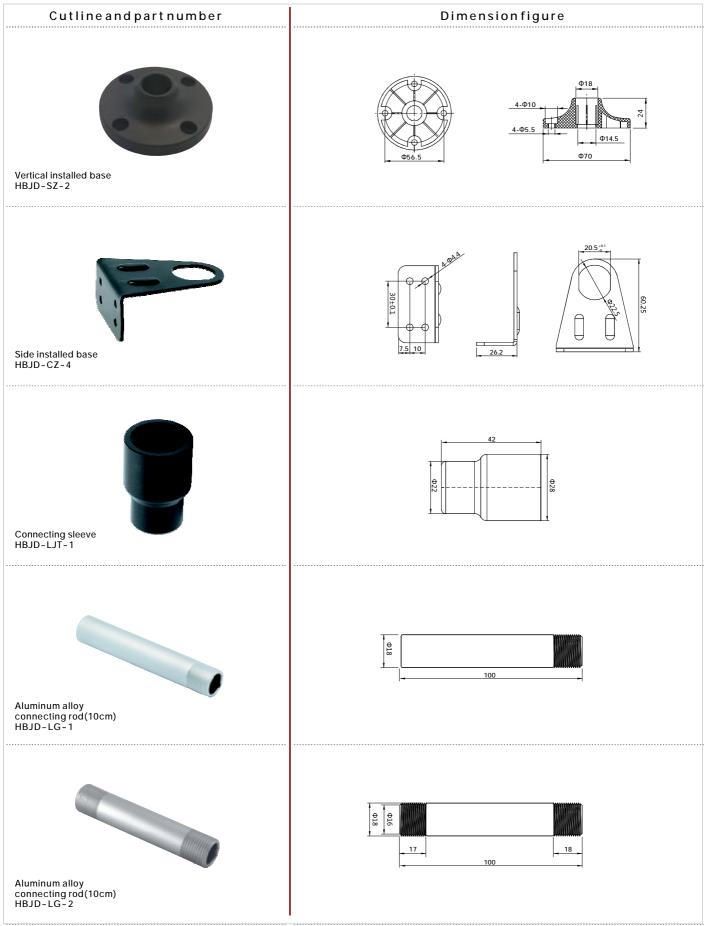

## **HBJD** series 40type Warning Light

## **Specifications**

- Operating Temperature: -25℃~+55℃
- Relative air humidity: ≤98%
- Height above sea level: ≤2000m
- O Vibration strength: 50Hz, amplitude about 1.2mm
- Continuous working time: 40000 hrs ( LED continual light type )
  25000hrs ( LED flash light type )
- Sound pressure level: 80~90dB (1m)
- Pollution class: class 3



### Part-number Description



### Installation Instruction





# **HBJD** series 40type Warning Light

#### Product cutline

<u>HBJD - 40 / □ / ■ / △ / ▲ / ●</u>



Note: sepcial voltage made to order; LED color mark from up to down.



# **HBJD** series 40type Warning Light accessories





# **HBJD** series 40type Warning Light accessories



## Panel Opening Size



## Wiring Diagram



### Matters needing attention:

To preventing of fire and electric shock from happening; Users must pay attention of following matters;

- O Power must be cut off before installation; construction and inspection!
- O No open fire around this product, operating temperature ≤55°C!
- O Power line must be approved by safety usage standard!
- Base and connecting part assembly must be reliable!
- O Installation and maintain of this product must be operated by professional!