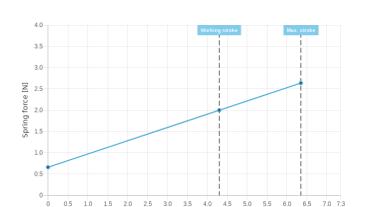

#### **Mechanical data**

| Total length                   | 33.4 mm [1.31 in] |
|--------------------------------|-------------------|
| Barrel diameter                | 1.37 mm [.053 in] |
| Maximum stroke                 | 6.35 mm [.25 in]  |
| Spring pre-load                | 0.66 N [2.37 ozf] |
| Collar height                  | 00                |
| Spring force at working stroke | 2 N [7.19 ozf]    |
| Recommended working stroke     | 4.3 mm [.169 in]  |