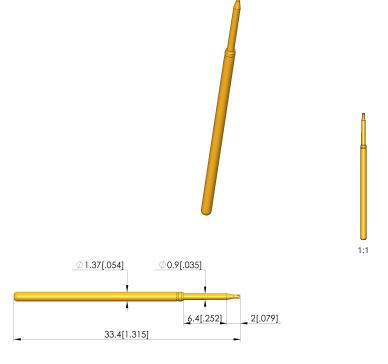

#### **Mechanical data**

| Total length                   | 33.4 mm [1.31 in] |
|--------------------------------|-------------------|
| Barrel diameter                | 1.37 mm [.053 in] |
| Maximum stroke                 | 6.35 mm [.25 in]  |
| Spring pre-load                | 0.66 N [2.37 ozf] |
| Collar height                  | 00                |
| Spring force at working stroke | 2 N [7.19 ozf]    |
| Recommended working stroke     | 4.3 mm [.169 in]  |