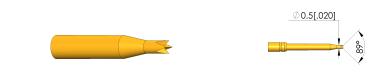

### Tip style data

| Tip style          | 14 4-point crown, self-cleaning |
|--------------------|---------------------------------|
| Tip diameter       | 0.5 mm [.019 in]                |
| Tip style surface  | A gold                          |
| Tip style material | 2 steel                         |