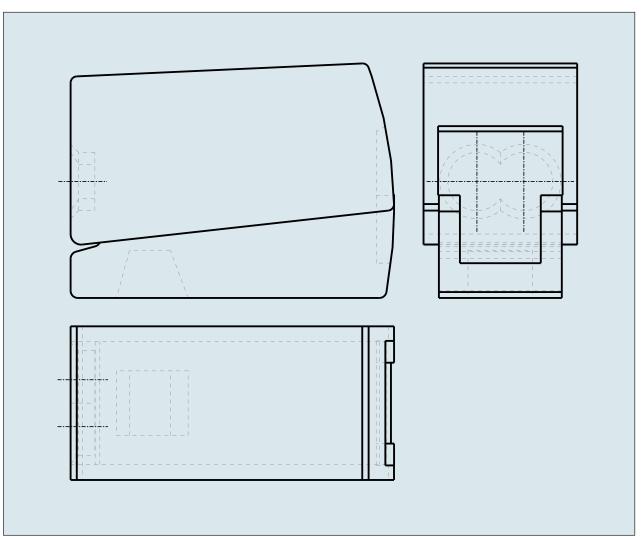

## 2-CONDUCTOR LIGHTING CONNECTOR STANDARD TYPE CONTINUOUS SERVICE TEMPERATURE 105°C 222-112

| ITEM-NO. (ITEM-NO.)                                  | 224-112                                                 |
|------------------------------------------------------|---------------------------------------------------------|
| Cross section1 (Cross section / mm <sup>2</sup> )    | 1 - 2.5                                                 |
| Cross section2 (Cross section / AWG)                 | 14 - 12                                                 |
| Strip length (Strip length / mm)                     | 9 - 11                                                  |
| Measured voltage (Measured voltage / V)              | 400                                                     |
| Measured shock voltage (Measured shock voltage / kV) | 4                                                       |
| Pollution degree (Pollution degree)                  | 2                                                       |
| Current intensity (Current intensity / A)            | 24                                                      |
| Height (Height / mm)                                 | 15.5                                                    |
| Width (Width / mm)                                   | 9.5                                                     |
| Depth (Depth / mm)                                   | 20.5                                                    |
| No. of connection Points (No. of connection Points)  | 3                                                       |
| No. of potentials (No. of potentials)                | 1                                                       |
| COLOR (COLOR)                                        | weiß                                                    |
| WEIGHT (WEIGHT / g)                                  | 2.04                                                    |
| Comment (Comment)                                    | Standard Ausführung  <br>Dauerbetriebstemperatur 105° C |