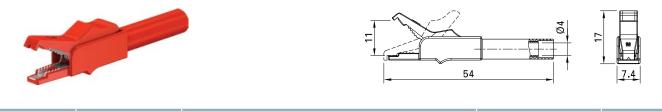

## Crocodile clip SAGK4-K

Small, slim, made of brass with all-round insulation. Toothed jaws for wide grip with

surface for fine wire. Ø 4 mm rigid socket in insulator accepting spring-loaded Ø 4 mm

plugs with rigid insulating sleeve.

| Order No. | Туре    | Rated voltage/current |      | *Standard colors |
|-----------|---------|-----------------------|------|------------------|
| 24.0157-* | SAGK4-K | 300 V, CAT II / 15 A  | NiCE | 21 22            |