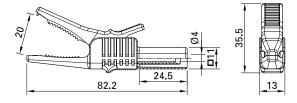

## Crocodile clip XKK-1001

Made of brass with all-round insulation. Toothed jaws for wide grip with surface for fine wire.  $\emptyset$  4 mm rigid socket in insulator

accepting spring-loaded Ø 4 mm plugs with rigid insulating sleeve.

| Order No. | Туре     | Rated voltage/current | *Standard colors        |
|-----------|----------|-----------------------|-------------------------|
| 66.9755-* | XKK-1001 | 1000 V, CAT II / 32 A | 20 21 22 23 24<br>25 27 |