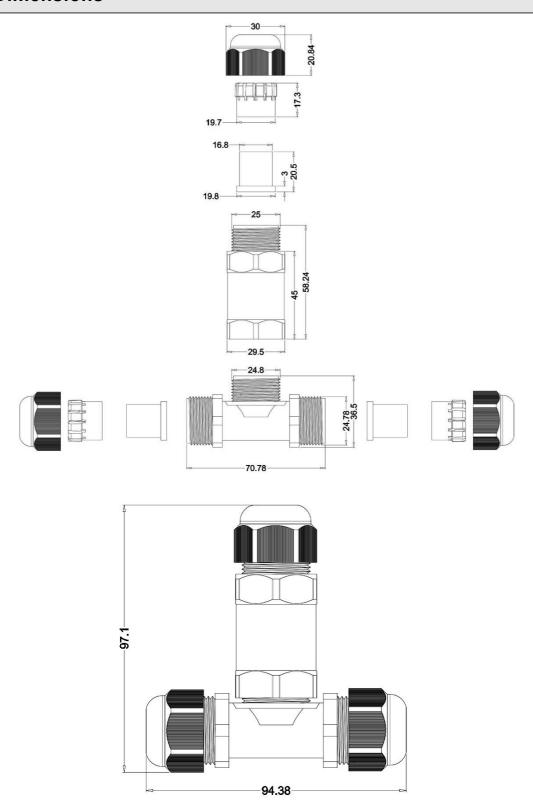

|                           |           |
| Refer to stripping length         | External stripping 25mm   |           |
|                                   | Internal stripping 7mm    |           |
| Testing                           | 20M 150hours              |           |
| Product Size                      | 139.71mm*71.88mm          |           |
| Certification                     | KEMA ,ENEC,CE,CB,SAA,ROHS |           |
|                                   | 10PCS/PE bag              |           |
|                                   | 125PCS/Carton,            |           |
| Package                           | Carton size:43*37*29CM    |           |
|                                   | G.W. :14kg/Carton         |           |



## **Dimensions**





## **Product breakdown**



## Refer to stripping length