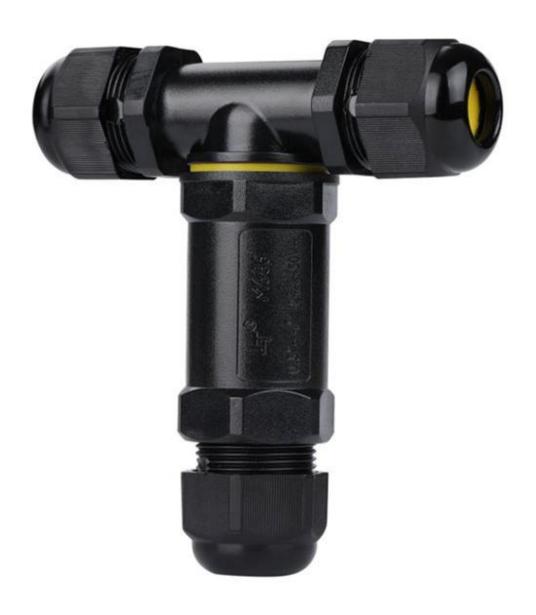

## IP68 waterproof connector

M685-T(2P/3P/4P/5P)

| Technical data                    |                           |           |
|-----------------------------------|---------------------------|-----------|
| Model                             | M685-T                    |           |
| Material                          | Housing                   | Conductor |
|                                   | Nylon +PC                 | Brass     |
| Rated power                       | 32A 450VAC                |           |
| IP code                           | IP68                      |           |
| Core                              | 2P/3P/4P/5P               |           |
| Working                           | T105                      |           |
| Rated connecting capacity         | 0.5 ~ 4.0mm <sup>2</sup>  |           |
| Available cable diameter (Rubber) | 4-8mm /8-12mm/10-14mm     |           |
|                                   |                           |           |
| Refer to stripping length         | External stripping 25mm   |           |
|                                   | Internal stripping 7mm    |           |
| Testing                           | 20M 150hours              |           |
| Product Size                      | 139.71mm*71.88mm          |           |
| Certification                     | KEMA ,ENEC,CE,CB,SAA,ROHS |           |
|                                   | 10PCS/PE bag              |           |
|                                   | 125PCS/Carton,            |           |
| Package                           | Carton size:43*37*29CM    |           |
|                                   | G.W. :14kg/Carton         |           |