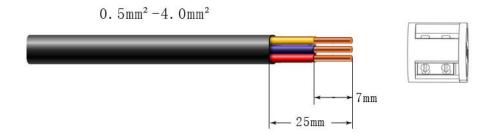

## Refer to stripping length

## IP68 waterproof connector

M685-T(2P/3P/4P/5P)

| Technical data                    |                           |           |
|-----------------------------------|---------------------------|-----------|
| Model                             | M685-T                    |           |
| Material                          | Housing                   | Conductor |
|                                   | Nylon +PC                 | Brass     |
| Rated power                       | 32A 450VAC                |           |
| IP code                           | IP68                      |           |
| Core                              | 2P/3P/4P/5P               |           |
| Working                           | T105                      |           |
| Rated connecting capacity         | 0.5 ~ 4.0mm <sup>2</sup>  |           |
| Available cable diameter (Rubber) | 4-8mm /8-12mm/10-14mm     |           |
|                                   |                           |           |
| Refer to stripping length         | External stripping 25mm   |           |
|                                   | Internal stripping 7mm    |           |
| Testing                           | 20M 150hours              |           |
| Product Size                      | 139.71mm*71.88mm          |           |
| Certification                     | KEMA ,ENEC,CE,CB,SAA,ROHS |           |
|                                   | 10PCS/PE bag              |           |
|                                   | 125PCS/Carton,            |           |
| Package                           | Carton size:43*37*29CM    |           |
|                                   | G.W. :14kg/Carton         |           |