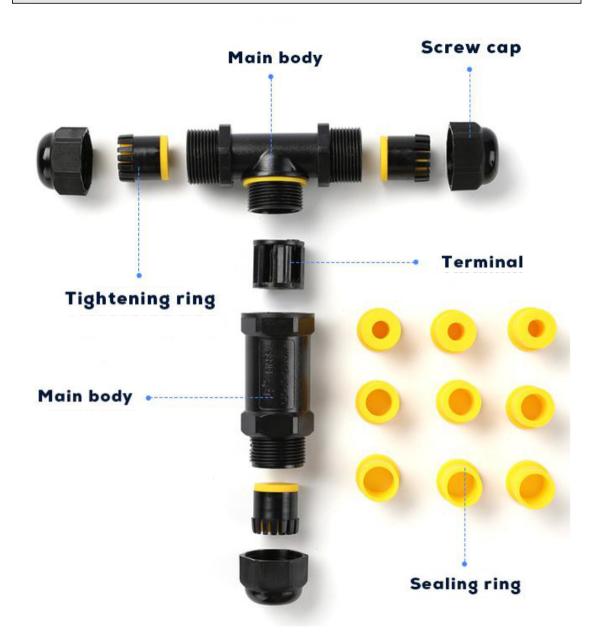

|                           |           |
| Refer to stripping length         | External stripping 25mm   |           |
|                                   | Internal stripping 7mm    |           |
| Testing                           | 20M 150hours              |           |
| Product Size                      | 139.71mm*71.88mm          |           |
| Certification                     | KEMA ,ENEC,CE,CB,SAA,ROHS |           |
|                                   | 10PCS/PE bag              |           |
|                                   | 125PCS/Carton,            |           |
| Package                           | Carton size:43*37*29CM    |           |
|                                   | G.W. :14kg/Carton         |           |



## **Dimensions**





## **Product breakdown**



## Refer to stripping length