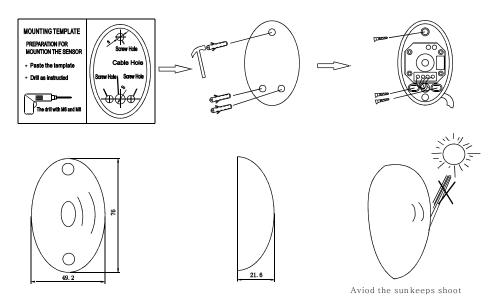

INPUT : RX 15mA - TX 30mA OPERATING TEMPERATURE : -10  $^{\circ}\mathrm{C}$  to 70  $^{\circ}\mathrm{C}$  RELAY OUTPUT : 1A max 36V

DIMENSIONS : 49.2 x 76 x21.6 mm

The best install height should big in 20 cm, install distance to be no smaller than 2 meters. Install should make red outside the protection equip perpendicularity to place, and is on-line at same level. Install should install first to receive part, install blast-off part again. When together at always line, receive the OFF light in the machine in order to put out, then fix, connect the line to install completion namely.