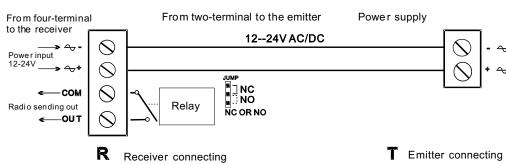

INPUT : RX 15mA - TX 30mA OPERATING TEMPERATURE : -10  $^{\circ}\mathrm{C}$  to 70  $^{\circ}\mathrm{C}$  RELAY OUTPUT : 1A max 36V

DIMENSIONS : 49.2 x 76 x21.6 mm

The best install height should big in 20 cm, install distance to be no smaller than 2 meters. Install should make red outside the protection equip perpendicularity to place, and is on-line at same level. Install should install first to receive part, install blast-off part again. When together at always line, receive the OFF light in the machine in order to put out, then fix, connect the line to install completion namely.