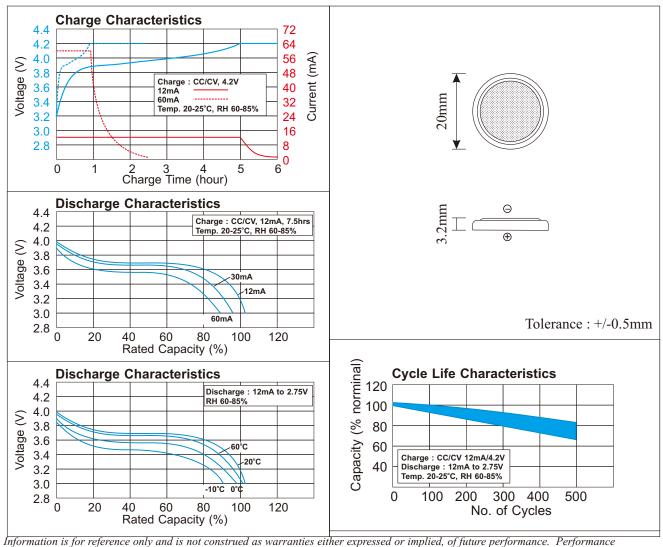

## **SPECIFICATIONS**

Model : LIR2032H

Description : Lithium-Ion Rechargeable Coin Cell Nominal Capacity : 60mAh (Min. 55) at 12mA discharge

Nominal Voltage : 3.70 Volt Cut-Off Voltage : 2.75 Volt Weight : 3.0 gram

Life Duration : Over 500 cycles at 0.2C mA discharge

Charge Standard - CC at 12mA to 4.2V, then CV at 4.2V to current < 3mA

: Fast - CC at 60mA to 4.2V, then CV at 4.2V to current < 3mA

Max. Discharge Current : 60mA

Temperature Environment Standard Charge 0 degC to 45 degC

Discharge -20 degC to 60 degC Storage -10 degC to 35 degC

Internal Impedance : <650 mOhm (Full Charge, test at 1000Hz)

Appearance No leakage, No remarkable scratch, flaws or discoloration.