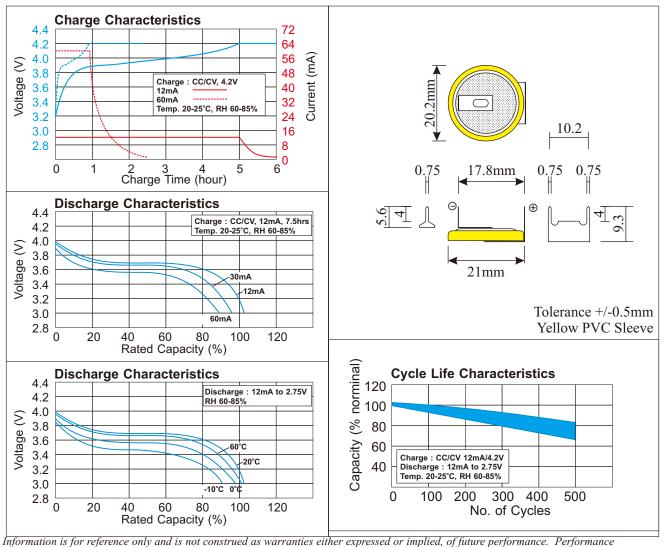

## **SPECIFICATIONS**

Model : LIR2032H-1GU

Description : Lithium-Ion Rechargeable Coin Cell Nominal Capacity : 60mAh (Min. 55) at 12mA discharge

Nominal Voltage : 3.70 Volt Cut-Off Voltage : 2.75 Volt Weight : 3.0 gram

Life Duration : Over 500 cycles at 0.2C mA discharge

Charge Standard - CC at 12mA to 4.2V, then CV at 4.2V to current < 3mA

: Fast - CC at 60mA to 4.2V, then CV at 4.2V to current < 3mA

Max. Discharge Current : 60mA

Temperature Environment Standard Charge 0 degC to 45 degC

Discharge -20 degC to 60 degC Storage -10 degC to 35 degC

Internal Impedance : <650 mOhm (Full Charge, test at 1000Hz)

Appearance No leakage, No remarkable scratch, flaws or discoloration.