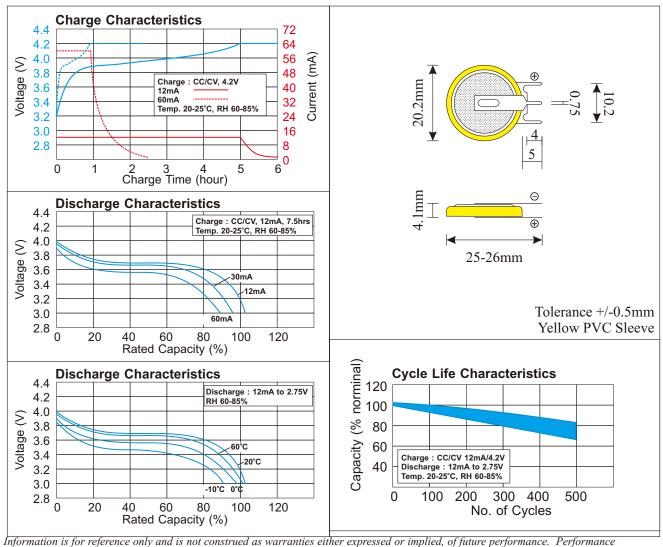

## **SPECIFICATIONS**

Model : LIR2032H-1GV

Description : Lithium-Ion Rechargeable Coin Cell Nominal Capacity : 60mAh (Min. 55) at 12mA discharge

Nominal Voltage : 3.70 Volt Cut-Off Voltage : 2.75 Volt Weight : 3.0 gram

Life Duration : Over 500 cycles at 0.2C mA discharge

Charge Standard - CC at 12mA to 4.2V, then CV at 4.2V to current < 3mA

: Fast - CC at 60mA to 4.2V, then CV at 4.2V to current < 3mA

Max. Discharge Current : 60mA

Temperature Environment Standard Charge 0 degC to 45 degC

Discharge -20 degC to 60 degC Storage -10 degC to 35 degC

Internal Impedance : <650 mOhm (Full Charge, test at 1000Hz)

Appearance No leakage, No remarkable scratch, flaws or discoloration.