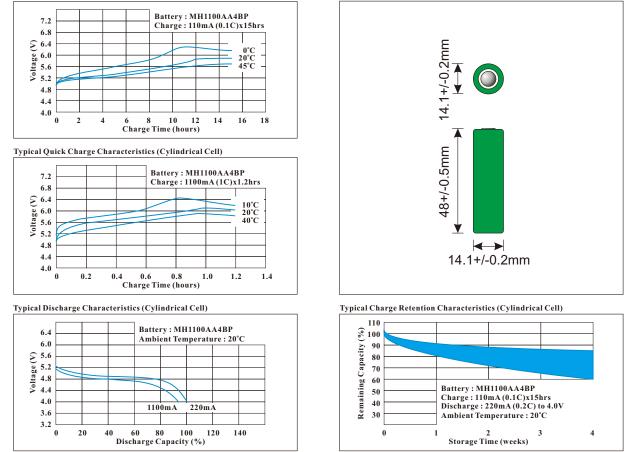

Typical Standard Charge Characteristics (Cylindrical Cell)

Information is for references only. Performance varies with time, usage and storage condition. 1 year limited guarantee against manufacturing defects. Other problem caused by misuse, mishandling of cell, or malfunction of equipment, is not under the warranty.