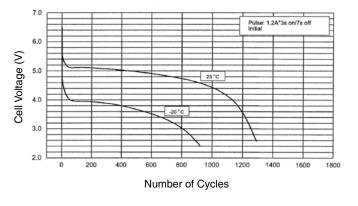

Battery               |  |
|------------------|---------------------------------|--|
| Chemical System  | : Lithium Manganese Dioxide     |  |
| Nominal Voltage  | : 6.0 Volts                     |  |
| Nominal Capacity | : 1400mAh                       |  |
| Dimensions       | : 34.0(L) x 17.0(W) x 45.0(H)mm |  |
| Terminals        | : Flat                          |  |
| Jacket           | : Plastic Case                  |  |
| Shelf Life       | : 10 years                      |  |
| Average Weight   | : App. 40g                      |  |
| Application      | : Photo                         |  |

#### **Cross References:**

| GP   | IEC  | Eveready | Duracell |
|------|------|----------|----------|
| 2CR5 | 2CR5 | EL2CR5BP | DL245    |

### **Pulse Discharge Characteristics of 2CR5**



## Model No.: GP2CR5





Unit: mm

### **Pulse Discharge Characteristics of 2CR5**



### **Discharge Characteristics of 2CR5**



The information (subject to change without prior notice) contained in this document is for reference only and should not be used as a basis for product guarantee or warranty. For applications other than those described here, please consult your nearest GP Sales and Marketing Office or Distributors.

### www.gpbatteries.com