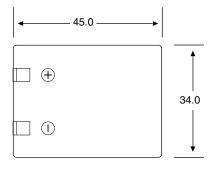

|------------------|---------------------------------|--|
| Chemical System  | : Lithium Manganese Dioxide     |  |
| Nominal Voltage  | : 6.0 Volts                     |  |
| Nominal Capacity | : 1400mAh                       |  |
| Dimensions       | : 34.0(L) x 17.0(W) x 45.0(H)mm |  |
| Terminals        | : Flat                          |  |
| Jacket           | : Plastic Case                  |  |
| Shelf Life       | : 10 years                      |  |
| Average Weight   | : App. 40g                      |  |
| Application      | : Photo                         |  |

#### **Cross References:**

| GP   | IEC  | Eveready | Duracell |
|------|------|----------|----------|
| 2CR5 | 2CR5 | EL2CR5BP | DL245    |

### **Pulse Discharge Characteristics of 2CR5**



## Model No.: GP2CR5





Unit: mm

### **Pulse Discharge Characteristics of 2CR5**



### **Discharge Characteristics of 2CR5**



The information (subject to change without prior notice) contained in this document is for reference only and should not be used as a basis for product guarantee or warranty. For applications other than those described here, please consult your nearest GP Sales and Marketing Office or Distributors.

### www.gpbatteries.com