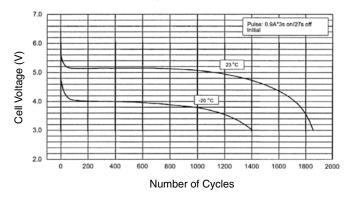

Chemical System  | : Lithium Manganese Dioxide     |  |
| Nominal Voltage  | : 6.0 Volts                     |  |
| Nominal Capacity | : 1400mAh                       |  |
| Dimensions       | : 34.0(L) x 17.0(W) x 45.0(H)mm |  |
| Terminals        | : Flat                          |  |
| Jacket           | : Plastic Case                  |  |
| Shelf Life       | : 10 years                      |  |
| Average Weight   | : App. 40g                      |  |
| Application      | : Photo                         |  |

#### **Cross References:**

| GP   | IEC  | Eveready | Duracell |
|------|------|----------|----------|
| 2CR5 | 2CR5 | EL2CR5BP | DL245    |

### **Pulse Discharge Characteristics of 2CR5**



## Model No.: GP2CR5





Unit: mm

### **Pulse Discharge Characteristics of 2CR5**



### **Discharge Characteristics of 2CR5**



The information (subject to change without prior notice) contained in this document is for reference only and should not be used as a basis for product guarantee or warranty. For applications other than those described here, please consult your nearest GP Sales and Marketing Office or Distributors.

### www.gpbatteries.com