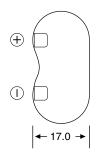

|
|------------------|---------------------------------|--|
| Chemical System  | : Lithium Manganese Dioxide     |  |
| Nominal Voltage  | : 6.0 Volts                     |  |
| Nominal Capacity | : 1400mAh                       |  |
| Dimensions       | : 34.0(L) x 17.0(W) x 45.0(H)mm |  |
| Terminals        | : Flat                          |  |
| Jacket           | : Plastic Case                  |  |
| Shelf Life       | : 10 years                      |  |
| Average Weight   | : App. 40g                      |  |
| Application      | : Photo                         |  |

#### **Cross References:**

| GP   | IEC  | Eveready | Duracell |
|------|------|----------|----------|
| 2CR5 | 2CR5 | EL2CR5BP | DL245    |

### **Pulse Discharge Characteristics of 2CR5**



## Model No.: GP2CR5





Unit: mm

### **Pulse Discharge Characteristics of 2CR5**



### **Discharge Characteristics of 2CR5**



The information (subject to change without prior notice) contained in this document is for reference only and should not be used as a basis for product guarantee or warranty. For applications other than those described here, please consult your nearest GP Sales and Marketing Office or Distributors.

### www.gpbatteries.com