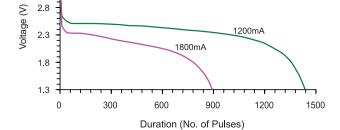

## **Cross References:**

| Eveready | Duracell |
|----------|----------|
| EL 123AP | DL 123A  |

Pulse discharge to 1.3V at 23°C

3.3

55mA continuous discharge to 2V at 23°C

The information (subject to change without prior notice) contained in this document is for reference only and should not be used as a basis for product guarantee or warranty. For applications other than those described here, please consult your nearest GP Sales and Marketing Office or Distributors.