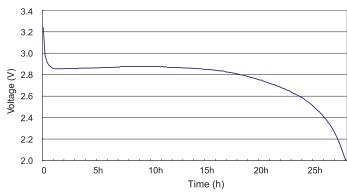

## **Cross References:**

| Eveready | Duracell |
|----------|----------|
| EL 123AP | DL 123A  |

Pulse discharge to 1.3V at 23°C

3.3

55mA continuous discharge to 2V at 23°C

The information (subject to change without prior notice) contained in this document is for reference only and should not be used as a basis for product guarantee or warranty. For applications other than those described here, please consult your nearest GP Sales and Marketing Office or Distributors.