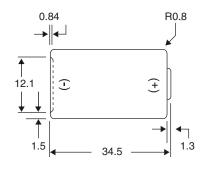

## DATA SHEET

| Description           | : Lithium Battery, 2/3A Size                                                                                                        |
|-----------------------|-------------------------------------------------------------------------------------------------------------------------------------|
| Chemical System       | : Lithium Manganese Dioxide                                                                                                         |
| Nominal Voltage       | : 3.0 Volts                                                                                                                         |
| Nominal Capacity      | : 1400mAh (Discharge at 10mA to 2.0V at 23°C)                                                                                       |
| Typical Capacity      | : 1450mAh (Discharge at 10mA to 2.0V at 23°C)                                                                                       |
| Dimensions            | : Ø16.8 mm x 34.5 mm                                                                                                                |
| Terminals             | : Flat, Recessed Negative Terminal                                                                                                  |
| Jacket                | : PVC Resin Label                                                                                                                   |
| Shelf Life            | : Up to 10 years                                                                                                                    |
| Average Weight        | : App. 17g                                                                                                                          |
| Application           | : Cameras, flashlights, memory<br>back-up, medical equipment,<br>meters (gas/electric/water), photo<br>flash, electronic guns, etc. |
| Operating Temperature | : -40°C to 60°C                                                                                                                     |

## Model No.: GPCR123A

Unit: mm