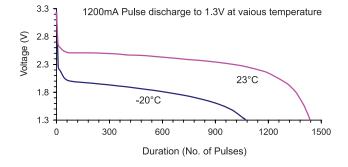

## **Cross References:**

| Eveready | Duracell |
|----------|----------|
| EL 123AP | DL 123A  |

Pulse discharge to 1.3V at 23°C

3.3

55mA continuous discharge to 2V at 23°C

The information (subject to change without prior notice) contained in this document is for reference only and should not be used as a basis for product guarantee or warranty. For applications other than those described here, please consult your nearest GP Sales and Marketing Office or Distributors.