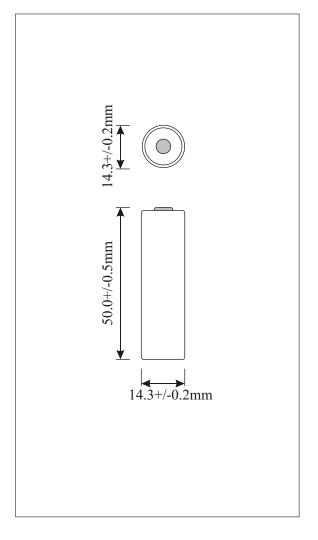

## **SPECIFICATIONS**

Model : CR14505

Description : Manganese Dioxide Lithium Battery (LiMnO<sub>2</sub>)

Nominal Capacity : 1500mAh
Nominal Voltage : 3.0 V
Cut-Off Voltage : 2.0 V
Weight : 21 g

Shelf-Life : 6 years ex-factory Recommended Drain : Standard : 1mA