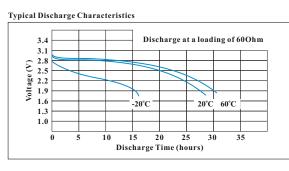

## Typical Discharge Characteristics

Information is for references only.

Model: CR14505 Version: 2.5