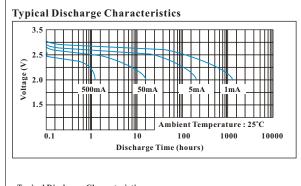

Continuous < 1000mA Pulse < 2000mA -20 to +60 degree C

Operating Temperature Range : -20 to

Service Life : Typ. 1500hrs at 1mA continuous discharge

Typ. 260hrs at 5mA continuous discharge Typ. 20hrs at 50mA continuous discharge

## Typical Discharge Characteristics

Information is for references only.

Model: CR14505 Version: 2.5