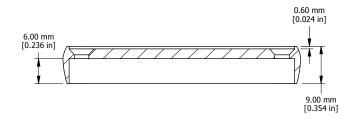

## **EXTRUSION**

80.00 ± .50 [3.150 ± .020]

## EXTRUSION DESIGNED FOR 50MM PC BOARD







SECTION A-A

## EXPLODED ASSEMBLY VIEW

Enclosures can be Factory Modified (Milling, Drilling, Printing etc.) Solid models of this enclosure available in STEP or IGES. Contact Factory mjm@hammondmfg.com

## NOTE

Purchased assembly includes box, plastic bezels, #6 Taptight screws and self adhesive rubber feet.

Box made from Extruded Aluminum 6063. Bezels made with ABS

| 1455C802       |            |
|----------------|------------|
| PART NUMBERS   |            |
| Clear Anodized | 1455C802   |
| Black Anodized | 1455C802BK |
| Blue Anodized  | 1455C802BU |
| Red Anodized   | 1455C802RD |
| ACCESSORIES    |            |

See website for accessories.



1455C802

www.hammondmfg.com

2

54.00 mm [2.126 in]