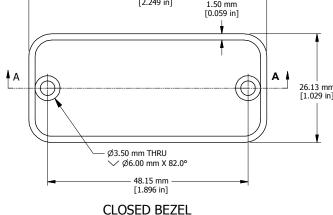

## NOTE

Purchased assembly includes box, plastic bezels, #6 Taptight screws and self adhesive rubber feet.

Box made from Extruded Aluminum 6063. Bezels made with ABS

| 1455C802       |            |
|----------------|------------|
| PART NUMBERS   |            |
| Clear Anodized | 1455C802   |
| Black Anodized | 1455C802BK |
| Blue Anodized  | 1455C802BU |
| Red Anodized   | 1455C802RD |
| ACCESSORIES    |            |