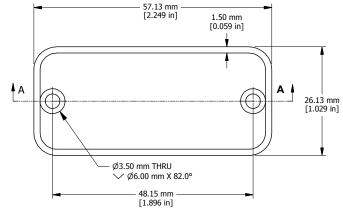

See website for accessories.

1455C802

www.hammondmfg.com

2

54.00 mm [2.126 in]