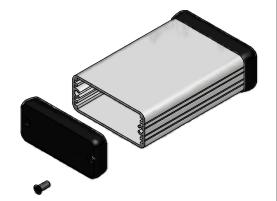

## EXPLODED ASSEMBLY VIEW

Enclosures can be Factory Modified (Milling, Drilling, Printing etc.) Solid models of this enclosure available in STEP or IGES. Contact Factory mjm@hammondmfg.com

## NOTE

Purchased assembly includes box, plastic bezels, #6 Taptight screws and self adhesive rubber feet.

Box made from Extruded Aluminum 6063. Bezels made with ABS

| 1455C802       |            |
|----------------|------------|
| PART NUMBERS   |            |
| Clear Anodized | 1455C802   |
| Black Anodized | 1455C802BK |
| Blue Anodized  | 1455C802BU |
| Red Anodized   | 1455C802RD |
| ACCESSORIES    |            |