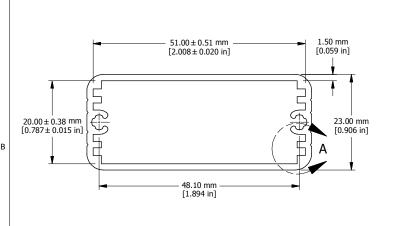

## **EXTRUSION**

80.00 ± .50 [3.150 ± .020]

## EXTRUSION DESIGNED FOR 50MM PC BOARD

SECTION A-A