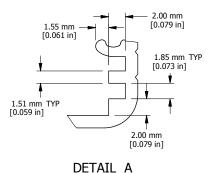

## **EXTRUSION**

80.00 ± .50 [3.150 ± .020]

## EXTRUSION DESIGNED FOR 50MM PC BOARD







SECTION A-A

## EXPLODED ASSEMBLY VIEW

Enclosures can be Factory Modified (Milling, Drilling, Printing etc.) Solid models of this enclosure available in STEP or IGES. Contact Factory mjm@hammondmfg.com

## NOTE

Purchased assembly includes box, plastic bezels, #6 Taptight screws and self adhesive rubber feet.

Box made from Extruded Aluminum 6063. Bezels made with ABS

| 1455C802       |            |
|----------------|------------|
| PART NUMBERS   |            |
| Clear Anodized | 1455C802   |
| Black Anodized | 1455C802BK |
| Blue Anodized  | 1455C802BU |
| Red Anodized   | 1455C802RD |
| ACCESSORIES    |            |

See website for accessories.



1455C802

www.hammondmfg.com

2

54.00 mm