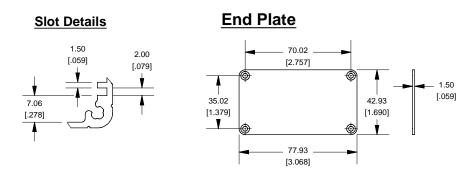

## EXTRUSION DESIGNED FOR 75MM WIDE PC BOARD

Enclosures can be Factory Modified ( Milling, Drilling, Printing etc. ) Solid models of this enclosure available in STEP or IGES.

Contact Factory mjm@hammondmfg.com

## NOTE

Purchased assembly includes box, plastic bezels, #6 Taptight screws and self adhesive rubber feet.

Box made from Extruded Aluminum 6063.

Bezels made with ABS.

| 1455K1602<br>PART NUMBERS                     |             |
|-----------------------------------------------|-------------|
|                                               |             |
| Black Anodized                                | 1455K1602BK |
| ACCESSORIES                                   |             |
| See website for accessories.                  |             |
| <b>HAMMOND</b>                                |             |
| $\blacksquare$ $\blacksquare$ $MANUFACTURING$ |             |
| ■ <b>▼</b> 1455K1602                          |             |