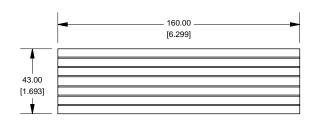

## NOTE

Purchased assembly includes box, plastic bezels, #6 Taptight screws and self adhesive rubber feet.

Box made from Extruded Aluminum 6063.

Bezels made with ABS.

| 1455K1602<br>PART NUMBERS                     |             |
|-----------------------------------------------|-------------|
|                                               |             |
| Black Anodized                                | 1455K1602BK |
| ACCESSORIES                                   |             |
| See website for accessories.                  |             |
| <b>HAMMOND</b>                                |             |
| $\blacksquare$ $\blacksquare$ $MANUFACTURING$ |             |
| ■ <b>▼</b> 1455K1602                          |             |