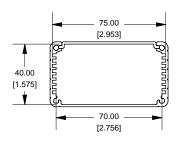

## EXTRUSION DESIGNED FOR 75MM WIDE PC BOARD

Enclosures can be Factory Modified ( Milling, Drilling, Printing etc. ) Solid models of this enclosure available in STEP or IGES.

Contact Factory mjm@hammondmfg.com