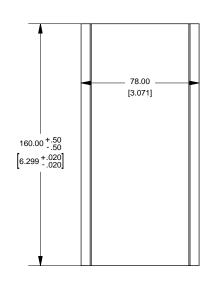

## NOTE

Purchased assembly includes box, plastic bezels, #6 Taptight screws and self adhesive rubber feet.

Box made from Extruded Aluminum 6063.

Bezels made with ABS.

| 1455K1602<br>PART NUMBERS                     |             |
|-----------------------------------------------|-------------|
|                                               |             |
| Black Anodized                                | 1455K1602BK |
| ACCESSORIES                                   |             |
| See website for accessories.                  |             |
| <b>HAMMOND</b>                                |             |
| $\blacksquare$ $\blacksquare$ $MANUFACTURING$ |             |
| ■ <b>▼</b> 1455K1602                          |             |