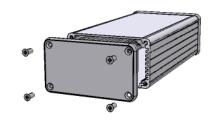

## NOTE

Purchased assembly includes box, plastic bezels, #6 Taptight screws and self adhesive rubber feet.

Box made from Extruded Aluminum 6063.

Bezels made with ABS.

| 1455K1602<br>PART NUMBERS                     |             |
|-----------------------------------------------|-------------|
|                                               |             |
| Black Anodized                                | 1455K1602BK |
| ACCESSORIES                                   |             |
| See website for accessories.                  |             |
| <b>HAMMOND</b>                                |             |
| $\blacksquare$ $\blacksquare$ $MANUFACTURING$ |             |
| ■ <b>▼</b> 1455K1602                          |             |