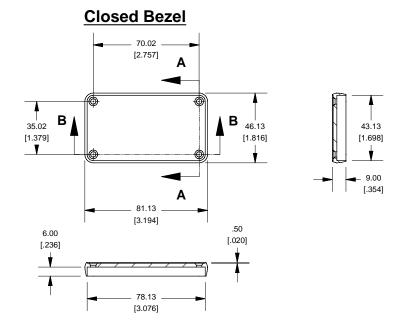

## NOTE

Purchased assembly includes box, plastic bezels, #6 Taptight screws and self adhesive rubber feet.

Box made from Extruded Aluminum 6063.

Bezels made with ABS.

| 1455K1602<br>PART NUMBERS                     |             |
|-----------------------------------------------|-------------|
|                                               |             |
| Black Anodized                                | 1455K1602BK |
| ACCESSORIES                                   |             |
| See website for accessories.                  |             |
| <b>HAMMOND</b>                                |             |
| $\blacksquare$ $\blacksquare$ $MANUFACTURING$ |             |
| ■ <b>▼</b> 1455K1602                          |             |