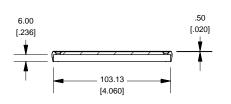

## NOTE

Purchased assembly includes box, plastic bezels, #6 Taptight screws and self adhesive rubber feet.

Box made from Extruded Aluminum 6063.

Bezels made with ABS.

53.13

[2.092]

[.354]

| 1455N2202                    |             |
|------------------------------|-------------|
| PART NUMBERS                 |             |
| Clear Anodized               | 1455N2202   |
| Black Anodized               | 1455N2202BK |
| ACCESSORIES                  |             |
| See website for accessories. |             |