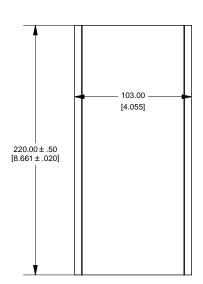

## NOTE

Purchased assembly includes box, plastic bezels, #6 Taptight screws and self adhesive rubber feet.

Box made from Extruded Aluminum 6063.

Bezels made with ABS.

53.13

[2.092]

[.354]

| 1455N2202                    |             |
|------------------------------|-------------|
| PART NUMBERS                 |             |
| Clear Anodized               | 1455N2202   |
| Black Anodized               | 1455N2202BK |
| ACCESSORIES                  |             |
| See website for accessories. |             |