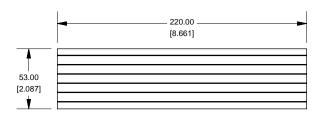

## NOTE

Purchased assembly includes box, plastic bezels, #6 Taptight screws and self adhesive rubber feet.

Box made from Extruded Aluminum 6063.

Bezels made with ABS.

53.13

[2.092]

[.354]

| 1455N2202                    |             |
|------------------------------|-------------|
| PART NUMBERS                 |             |
| Clear Anodized               | 1455N2202   |
| Black Anodized               | 1455N2202BK |
| ACCESSORIES                  |             |
| See website for accessories. |             |