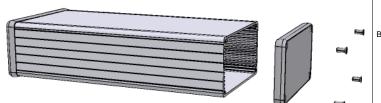

## NOTE

Purchased assembly includes box, plastic bezels, #6 Taptight screws and self adhesive rubber feet.

Box made from Extruded Aluminum 6063.

Bezels made with ABS.

53.13

[2.092]

[.354]

| 1455N2202                    |             |
|------------------------------|-------------|
| PART NUMBERS                 |             |
| Clear Anodized               | 1455N2202   |
| Black Anodized               | 1455N2202BK |
| ACCESSORIES                  |             |
| See website for accessories. |             |