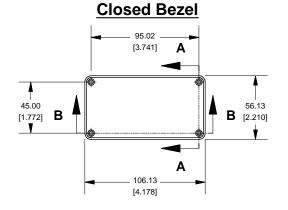

## NOTE

Purchased assembly includes box, plastic bezels, #6 Taptight screws and self adhesive rubber feet.

Box made from Extruded Aluminum 6063.

Bezels made with ABS.

53.13

[2.092]

[.354]

| 1455N2202                    |             |
|------------------------------|-------------|
| PART NUMBERS                 |             |
| Clear Anodized               | 1455N2202   |
| Black Anodized               | 1455N2202BK |
| ACCESSORIES                  |             |
| See website for accessories. |             |