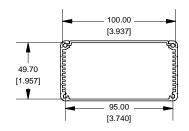

## NOTE

Purchased assembly includes box, plastic bezels, #6 Taptight screws and self adhesive rubber feet.

Box made from Extruded Aluminum 6063.

Bezels made with ABS.

53.13

[2.092]

[.354]

| 1455N2202                    |             |
|------------------------------|-------------|
| PART NUMBERS                 |             |
| Clear Anodized               | 1455N2202   |
| Black Anodized               | 1455N2202BK |
| ACCESSORIES                  |             |
| See website for accessories. |             |