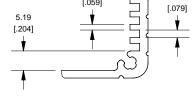

## **Extrusion**





EXTRUSION DESIGNED FOR 120MM WIDE PC BOARD

## **Slot Details**





125.00 [4.921]  $220.00 \pm .50$  $[8.661 \pm .020]$ 





**Closed Bezel** 



Enclosures can be Factory Modified ( Milling, Drilling, Printing etc. ) Solid models of this enclosure available in STEP or IGES. Contact Factory mjm@hammondmfg.com

## NOTE

Purchased assembly includes box, plastic bezels, #6 Taptight screws and self adhesive rubber feet.

Box made from Extruded Aluminum 6063.

Bezels made with ABS.

51.63

[2.033]

\_ 10.50 [.413]

| 1455Q2202                    |             |
|------------------------------|-------------|
| PART NUMBERS                 |             |
| Clear Anodized               | 1455Q2202   |
| Black Anodized               | 1455Q2202BK |
| ACCESSORIES                  |             |
| See website for accessories. |             |
|                              |             |



2