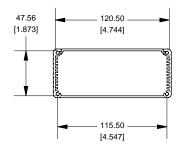

## **Extrusion**





EXTRUSION DESIGNED FOR 120MM WIDE PC BOARD

## **Slot Details**





125.00 [4.921]  $220.00 \pm .50$  $[8.661 \pm .020]$ 





**Closed Bezel** 



Enclosures can be Factory Modified ( Milling, Drilling, Printing etc. ) Solid models of this enclosure available in STEP or IGES. Contact Factory mjm@hammondmfg.com

## NOTE

Purchased assembly includes box, plastic bezels, #6 Taptight screws and self adhesive rubber feet.

Box made from Extruded Aluminum 6063.

Bezels made with ABS.

51.63

[2.033]

\_ 10.50 [.413]

| 1455Q2202                    |             |
|------------------------------|-------------|
| PART NUMBERS                 |             |
| Clear Anodized               | 1455Q2202   |
| Black Anodized               | 1455Q2202BK |
| ACCESSORIES                  |