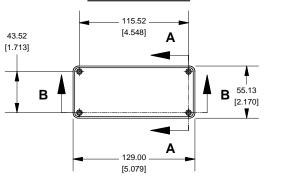

## **Slot Details**

125.00 [4.921]  $220.00 \pm .50$  $[8.661 \pm .020]$ 

**Closed Bezel** 

Enclosures can be Factory Modified ( Milling, Drilling, Printing etc. ) Solid models of this enclosure available in STEP or IGES. Contact Factory mjm@hammondmfg.com