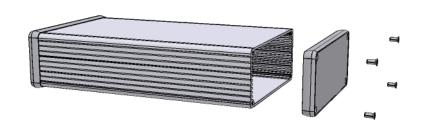

## NOTE

Purchased assembly includes box, plastic bezels, #6 Taptight screws and self adhesive rubber feet.

Box made from Extruded Aluminum 6063.

Bezels made with ABS.

51.63

[2.033]

\_ 10.50 [.413]

| 1455Q2202                    |             |
|------------------------------|-------------|
| PART NUMBERS                 |             |
| Clear Anodized               | 1455Q2202   |
| Black Anodized               | 1455Q2202BK |
| ACCESSORIES                  |             |
| See website for accessories. |             |
|                              |             |