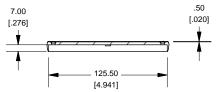

## NOTE

Purchased assembly includes box, plastic bezels, #6 Taptight screws and self adhesive rubber feet.

Box made from Extruded Aluminum 6063.

Bezels made with ABS.

51.63

[2.033]

\_ 10.50 [.413]

| 1455Q2202                    |             |
|------------------------------|-------------|
| PART NUMBERS                 |             |
| Clear Anodized               | 1455Q2202   |
| Black Anodized               | 1455Q2202BK |
| ACCESSORIES                  |             |
| See website for accessories. |             |
|                              |             |