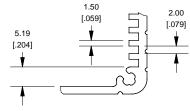

## **Slot Details**

125.00 [4.921]  $220.00 \pm .50$  $[8.661 \pm .020]$ 

**Closed Bezel** 

Enclosures can be Factory Modified ( Milling, Drilling, Printing etc. ) Solid models of this enclosure available in STEP or IGES. Contact Factory mjm@hammondmfg.com