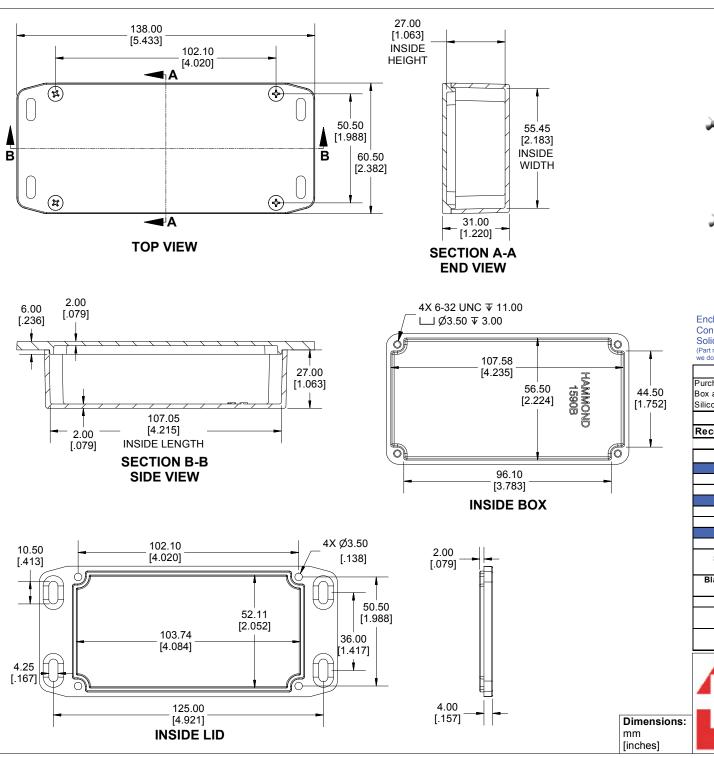

Enclosures can be Factory Modified (Milling, Drilling, Printing etc.)
Contact Factory mjm@hammondmfg.com for quotes
Solid models of this enclosure available in STEP or IGES.
(Part number and text placement/forientation on our products are subject to change,
we do not recommend using them as a locating reference for modification purposes)

## NOTE

Purchased assembly includes box, lid and 4 cover screws.

Box and lid are made from Diecast Aluminum Alloy.

Silicone Gasket supplied with liquid resistant enclosure.

Recommended Torque: 50-55 cN.m [71-78 ozf.in]
Recommended Torque with Gasket: 25-30 cN.m [36-43 ozf.in]