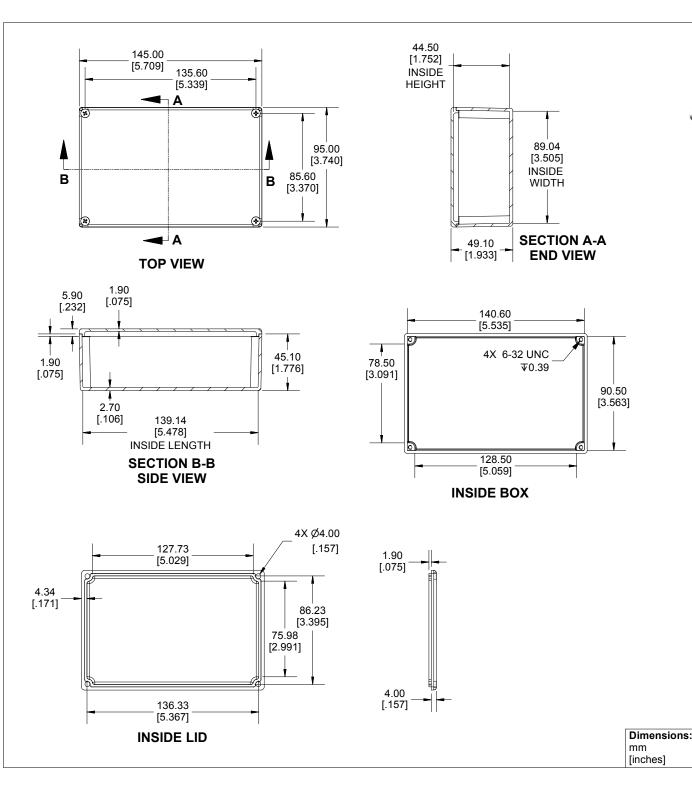

Enclosures can be Factory Modified (Milling, Drilling, Printing etc.) Contact Factory mjm@hammondmfg.com for quotes

Solid models of this enclosure available in STEP or IGES. (Part number and text placement/orientation on our products are subject to change, we do not recommend using them as a locating reference for modification purposes)

## NOTE

Purchased assembly includes box, lid and 4 cover screws. Box and lid are made from Diecast Aluminum Alloy. Silicone Gasket supplied with liquid resistant enclosure.

Recommended Torque: 50-55 cN.m [71-78 ozf.in]

Recommended Torque with Gasket: 25-30 cN.m [36-43 ozf.in]

| PART NUMBERS                                                              |              |
|---------------------------------------------------------------------------|--------------|
| 1590J Enclosure                                                           |              |
| Natural Finish Enclosure                                                  | 1590J        |
| Black Textured Enclosure                                                  | 1590JBK      |
| 1590J Liquid Resistant Enclosure (Silicone Gasket)                        |              |
| Natural Finish Enclosure                                                  | 1590WJ       |
| Black Textured Enclosure                                                  | 1590WJBK     |
| ACCESSORIES                                                               |              |
| Liquid Resistant Cover Screws                                             |              |
| Stainless Steel Cover Screws (Pkg 100)                                    | 1590WMS100   |
| [6-32 x 1/2" With O-Ring]                                                 |              |
| Black Stainless Steel Cover Screws (Pkg 100)<br>[6-32 x 1/2" With O-Ring] | 1590WMS100BK |
| Standard Cover Screws                                                     |              |
| Plated Cover Screws (Pkg 100)<br>[6-32 x 1/2"]                            | 1590MS100    |
| Black Cover Screws (Pkg 100)<br>[6-32 x 1/2"]                             | 1590MS100BK  |
|                                                                           |              |