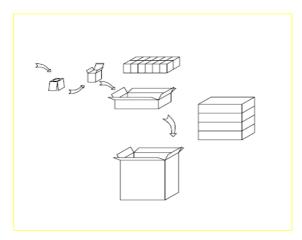

### Product Package

Inner packing size: 225(L)x60(W)x43(H)mm

Outer packing size: 480(L)x330(W)x350(H)mm 80PCS/Carton

22KG/Carton