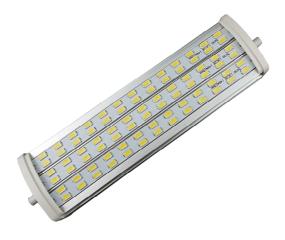

# Applications

Widely used in offices, shopping malls, schools, hospitals, railway stations, libraries and other places.

#### Features

- 1. Prime imported materials, efficient LEDs
- 2. Aluminum Alloy with even heat dissipation
- **3.** PC fireproof 94-V0,no stroboscopic,no noise, non-glare, no UV radiation, environment-protected and comfortable
  - **4.** Quick response time, the LED response time is nanosecond.
  - 5. High efficiency, energy-saving, long lifespan
  - 6. Safe and strong, easy installation, widely used
  - 7. No flicker, start quickly, soft light, protect your eyes.
  - **8.** Easy to install and use.
- **9.** According to customer needs design intelligent sensor tube light, widely used in underground parking places.
  - **10.** 3 years warranty.

#### Product Picture



## Size



## • Opto-electric Parameter

| Power                   | 20W             |  |
|-------------------------|-----------------|--|
| LED Type                | Samsung 5630SMD |  |
| LED Quantity            | 78pcs           |  |
| Input Voltage           | 85-265V ac      |  |
| Frequency               | 50-60Hz         |  |
| Luminous Flux           | 2000Lm          |  |
| Power Supply Efficiency | 0.9             |  |
| CCT                     | 2700K-6500K     |  |
| PF                      | >0.95           |  |
| Luminous Efficiency     | 100Lm/Watts     |  |
| CRI                     | 80              |  |
| Beam Angle              | 180°            |  |

# Environment & Mechanical Specification

| Working Temperature | -25°~45°                    |  |
|-------------------