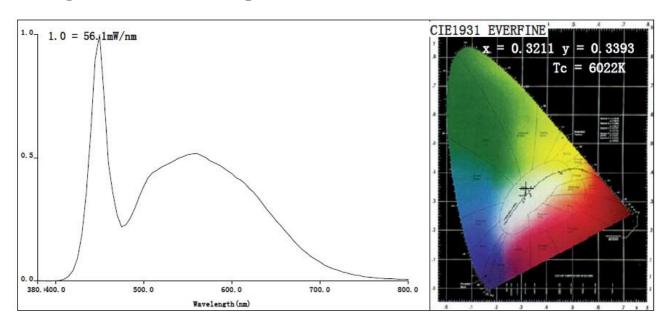

## Light Source Test Report

## • Opto-electric Parameter

| Power                   | 20W             |  |
|-------------------------|-----------------|--|
| LED Type                | Samsung 5630SMD |  |
| LED Quantity            | 78pcs           |  |
| Input Voltage           | 85-265V ac      |  |
| Frequency               | 50-60Hz         |  |
| Luminous Flux           | 2000Lm          |  |
| Power Supply Efficiency | 0.9             |  |
| CCT                     | 2700K-6500K     |  |
| PF                      | >0.95           |  |
| Luminous Efficiency     | 100Lm/Watts     |  |
| CRI                     | 80              |  |
| Beam Angle              | 180°            |  |