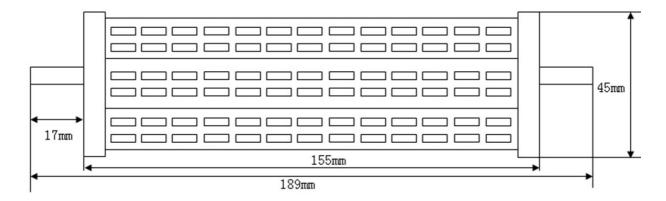

## Size

# Environment & Mechanical Specification

| Working Temperature | -25°~45°                    |  |
|---------------------|-----------------------------|--|
| Storage Temperature | -25°~60°                    |  |
| RH                  | <90%                        |  |
| Protection Rating   | IP20                        |  |
| Lifespan            | 50000Н                      |  |
| Size                | 135(L)x45(W)x40(H)mm        |  |
| Net Weight          | 0.2Kg                       |  |
| Carton Dimension    | 480*330*350 mm 80pcs/carton |  |