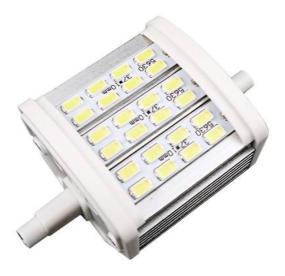

# Applications

Widely used in offices, shopping malls, schools, hospitals, railway stations, libraries and other places.

#### Features

- 1. Prime imported materials, efficient LEDs
- 2. Aluminum Alloy with even heat dissipation
- **3.** PC fireproof 94-V0,no stroboscopic,no noise, non-glare, no UV radiation, environment-protected and comfortable
  - **4.** Quick response time, the LED response time is nanosecond.
  - 5. High efficiency, energy-saving, long lifespan
  - 6. Safe and strong, easy installation, widely used
  - 7. No flicker, start quickly, soft light, protect your eyes.
  - **8.** Easy to install and use.
- **9.** According to customer needs design intelligent sensor tube light, widely used in underground parking places.
  - **10.** 3 years warranty.

#### Product Picture



## Size



# • Opto-electric Parameter

| Power                   | 8W              |
|-------------------------|-----------------|
| LED Type                | Samsung 5630SMD |
| LED Quantity            | 24pcs           |
| Input Voltage           | 85-265V ac      |
| Frequency               | 50-60Hz         |
| Luminous Flux           | 800Lm           |
| Power Supply Efficiency | 0.9             |
| CCT                     | 2700K-6500K     |
| PF                      | >0.95           |
| Luminous Efficiency     | 100Lm/Watts     |
| CRI                     | 80              |
| Beam Angle              | 180°            |

## Environment & Mechanical Specification

| Working Temperature | -25°~45°            |  |
|---------------------|---------------------|--|
| Storage Temperat