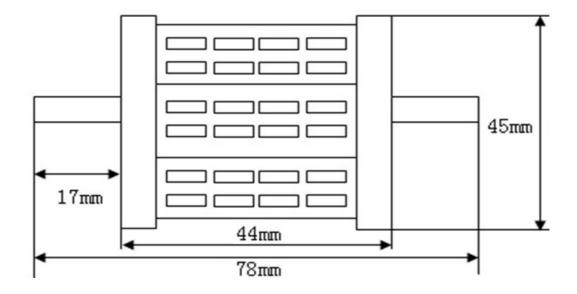

## Size

## Environment & Mechanical Specification

| Working Temperature | -25°~45°            |  |
|---------------------|---------------------|--|
| Storage Temperature | -25°~60°            |  |
| RH                  | <90%                |  |
| Protection Rating   | IP20                |  |
| Lifespan            | 50000Н              |  |
| Size                | 78(L)x45(W)x40(H)mm |  |