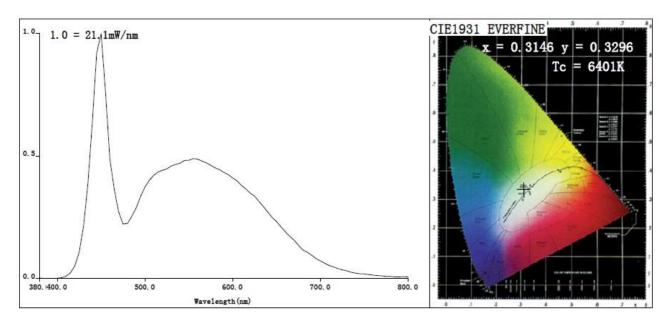

## Light Source Test Report

# • Opto-electric Parameter

| Power                   | 8W              |
|-------------------------|-----------------|
| LED Type                | Samsung 5630SMD |
| LED Quantity            | 24pcs           |
| Input Voltage           | 85-265V ac      |
| Frequency               | 50-60Hz         |
| Luminous Flux           | 800Lm           |
| Power Supply Efficiency | 0.9             |
| CCT                     | 2700K-6500K     |
| PF                      | >0.95           |
| Luminous Efficiency     | 100Lm/Watts     |
| CRI                     | 80              |
| Beam Angle              | 180°            |