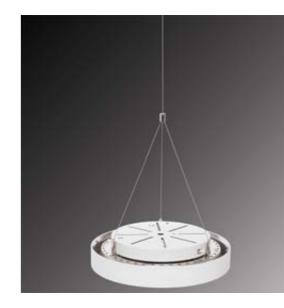

## Verbatim Suspension Kit for LED Ceiling Light

- Steel cable suspension for LED Ceiling Light
- Adjustable in height
- Includes steel cables, screws and screw anchors

| Order Code        | 52936        |  |
|-------------------|--------------|--|
| General Data      |              |  |
| Installation Type | Suspended    |  |
| Housing Material  | Steel cables |  |
| Geometric Data    |              |  |
| Length (mm)       | 1300         |  |
| Weight (g)        | 150          |  |