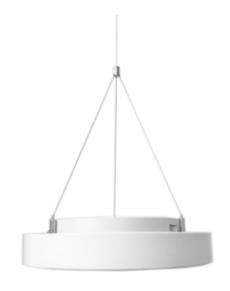

## Verbatim Suspension Kit for LED Ceiling Light

- Steel cable suspension for LED Ceiling Light
- Adjustable in height
- Includes steel cables, screws and screw anchors

| Order Code        | 52936        |  |
|-------------------|--------------|--|
| General Data      |              |  |
| Installation Type | Suspended    |  |
| Housing Material  | Steel cables |  |
| Geometric Data    |              |  |
| Length (mm)       | 1300         |  |
| Weight (g)        | 150          |  |