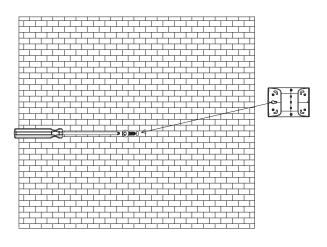

## **Installation wirings**

1. Driling on the wall, using the M4\*16mm screw in the hole;

- 2.Fix the lamp on the wall with the M4\*10mm screw;
- $3. \mbox{Make}$  the plug in the hole ,be sure it is sealed completely .