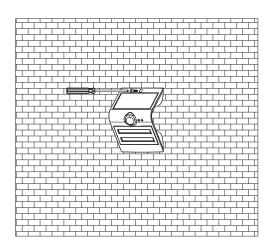

## **Installation wirings**

1. Driling on the wall, using the M4\*16mm screw in the hole;

- 2.Fix the lamp on the wall with the M4\*10mm screw;
- $3. \mbox{Make}$  the plug in the hole ,be sure it is sealed completely .