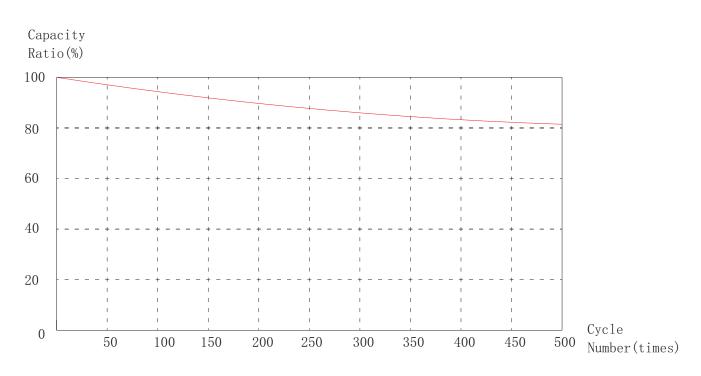

| M3*6 Screw             |                  |                             | 6        |                         |
| 3  | NΠ                                    | NAME                   | MATERIAL<br>CODE | MATERIAL                    | QUANTITY | REMARK                  |
| 2  | 2 Smart LED Solar&Iductive Wall Light |                        |                  |                             |          |                         |
| 1  |                                       |                        |                  |                             |          |                         |
|    | Α                                     | В                      | C                | D                           | E        | F                       |



### **Characteristic Curves**







## **Installation wirings**

1. Driling on the wall, using the M4\*16mm screw in the hole;







- 2.Fix the lamp on the wall with the M4\*10mm screw;
- $3. \mbox{Make}$  the plug in the hole ,be sure it is sealed completely .













### **Application method**

There are three kinds of mode for the lamp:

Poking the iron needles into the switch hole when you are installing the lamp.

Press the button one time, the lamp will burn when people is coming,

then it will be put out after 25s if people has gone.

Press the button twice, the lamp will burn when people is coming, it will keep lightig 25s then turns into dim light.

Press the button three times, the lamp will burn all the while untill the power

is exhaused.

Press the button four times, the lamp will be closed.



### **