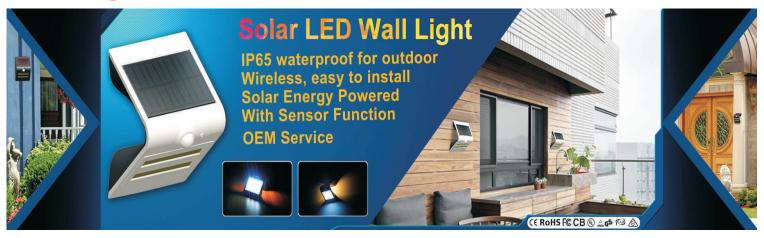

### **Applications**

Widely used in gates, courtyards, walls, and any other place where with plenty of sunlight. It can be applied to lighting and decoration at night.

#### **Product Features**

- Aspect: the model has three colors: ceramic white, matte black, sliver grey. Creative planted design, beautiful appearance.
- Material: Material using ABS plastic, which can be applied to the outside because of its excellent chemical properties.
- Light source: the new general technology for COB, high luminous efficacy (120lm/W), low lumens depreciation.(works 50000H the luminous keep 70% above of begining)
- Using polycrystaline scilicon solar cells, high electrical efficacy(17.4%),18650 lithium bettery inside,non-memory effect, it can be charged 800 times above,long discharge time.
- Controlor:adanced control-systom be used on the lamp, it can realize three types with the infrared sensing.
- PIR: PIR detector is applied to the lamp, sensing distance from 0 to 8 meters.
- Atmosphere lamp: the colorful atmosphere lamp(warm white/red/green/blue) backside is designed to decorate the walls at night.