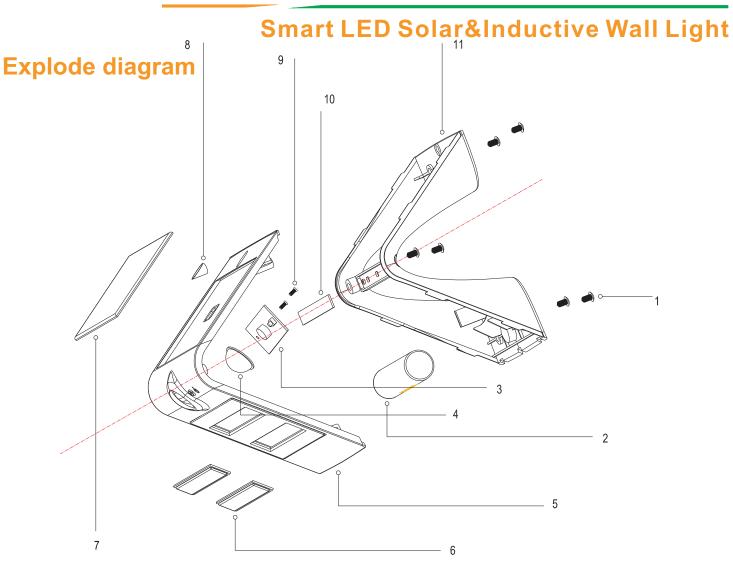

|    |                                       |                        |                  | 1.00                        |          |                         |
|----|---------------------------------------|------------------------|------------------|-----------------------------|----------|-------------------------|
| 14 | 11                                    | Low Cabinet            |                  | ABS                         | 1        |                         |
| 13 | 10                                    | SMD Panel              |                  | 3528                        | 1        | warm/red/<br>blue/green |
| 12 | 9                                     | M1.8*4 Screw           |                  |                             | 2        |                         |
| 11 | 8                                     | Plug                   |                  |                             | 1        |                         |
| 10 | 7                                     | Solar Panel            |                  | polycrystal<br>line silicon | 1        |                         |
| 9  | 6                                     | C□B Light              |                  | 6000K                       | 2        |                         |
| 8  | 5                                     | Top Cabinet            |                  | ABS                         | 1        |                         |
| 7  | 4                                     | Fresnel Lens           |                  |                             | 1        |                         |
| 6  | 3                                     | IC Controller          |                  |                             | 1        |                         |
| 5  | 2                                     | Lithium Ion<br>Battery |                  | LI                          | 1        | 1200mAh/22<br>00mAh     |
| 4  | 1                                     | M3*6 Screw             |                  |                             | 6        |                         |
| 3  | NΠ                                    | NAME                   | MATERIAL<br>CODE | MATERIAL                    | QUANTITY | REMARK                  |
| 2  | 2 Smart LED Solar&Iductive Wall Light |                        |                  |                             |          |                         |
| 1  |                                       |                        |                  |                             |          |                         |
|    | Α                                     | В                      | C                | D                           | E        | F                       |