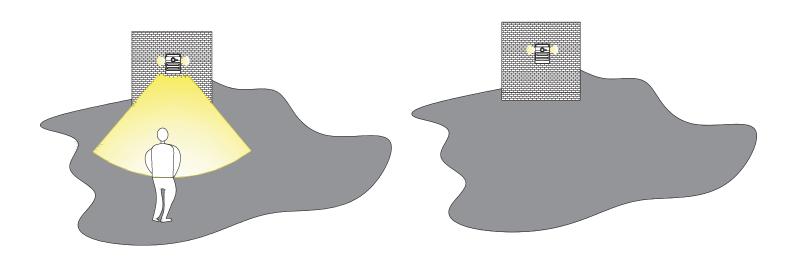

## **Working Sketch**

### **Working Mode**

**Model 1:**The atmosphere lamp backside will normally on at night, no light when no motion for the mian-light, bright light activate when detecting motion within 5m, shut off 25 second later.

**Model 2**: The atmosphere lamp backside will normally on at night, for the mian-light ,dim light when no motion, bright light activate when detecting motion, returns to dim light 25 seconds later.

**Model 3**: The atmosphere lamp and the mian-light will normally on at night.