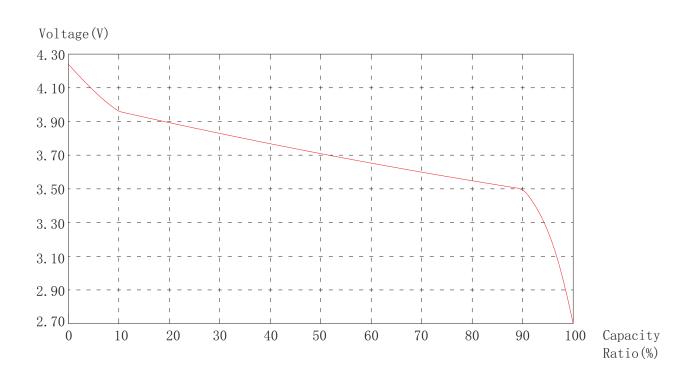

| M3*6 Screw             |                  |                             | 6        |                         |
| 3  | NΠ                                    | NAME                   | MATERIAL<br>CODE | MATERIAL                    | QUANTITY | REMARK                  |
| 2  | 2 Smart LED Solar&Iductive Wall Light |                        |                  |                             |          |                         |
| 1  |                                       |                        |                  |                             |          |                         |
|    | Α                                     | В                      | C                | D                           | E        | F                       |



### **Characteristic Curves**







## **Installation wirings**

1. Driling on the wall, using the M4\*16mm screw in the hole;







- 2.Fix the lamp on the wall with the M4\*10mm screw;
- $3. \mbox{Make}$  the plug in the hole ,be sure it is sealed completely .













### **Application method**

There are three kinds of mode for the lamp:

Poking the iron needles into the switch hole when you are installing the lamp.

Press the button one time, the lamp will burn when people is coming,

then it will be put out after 25s if people has gone.

Press the button twice, the lamp will burn when people is coming, it will keep lightig 25s then turns into dim light.

Press the button three times, the lamp will burn all the while untill the power

is exhaused.

Press the button four times, the lamp will be closed.



###