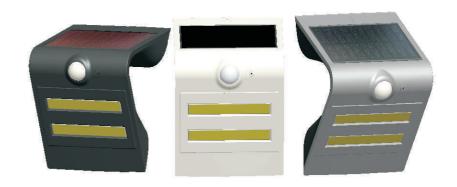

#### **Product Features**

- Aspect: the model has three colors: ceramic white, matte black, sliver grey. Creative planted design, beautiful appearance.
- Material: Material using ABS plastic, which can be applied to the outside because of its excellent chemical properties.
- Light source: the new general technology for COB, high luminous efficacy (120lm/W), low lumens depreciation.(works 50000H the luminous keep 70% above of begining)
- Using polycrystaline scilicon solar cells, high electrical efficacy(17.4%),18650 lithium bettery inside,non-memory effect, it can be charged 800 times above,long discharge time.
- Controlor:adanced control-systom be used on the lamp, it can realize three types with the infrared sensing.
- PIR: PIR detector is applied to the lamp, sensing distance from 0 to 8 meters.
- Atmosphere lamp: the colorful atmosphere lamp(warm white/red/green/blue) backside is designed to decorate the walls at night.