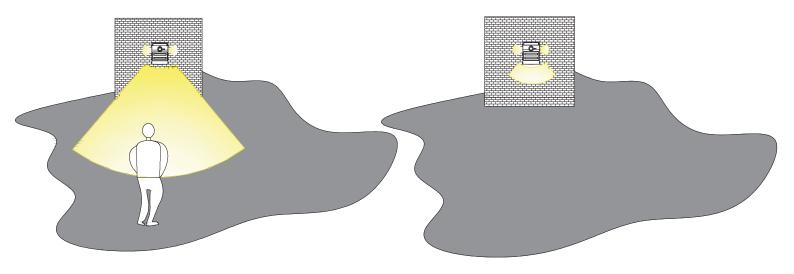

## **Working Sketch**

### **Working Mode**

**Model 1:**The atmosphere lamp backside will normally on at night, no light when no motion for the mian-light, bright light activate when detecting motion within 5m, shut off 25 second later.

**Model 2**: The atmosphere lamp backside will normally on at night, for the mian-light ,dim light when no motion, bright light activate when detecting motion, returns to dim light 25 seconds later.

**Model 3**: The atmosphere lamp and the mian-light will normally on at night.