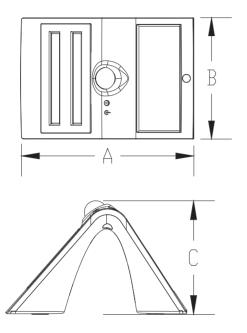

## **Dimensional drawing**

| Α     | В    | С      |
|-------|------|--------|
| 136mm | 95mm | 83.4mm |