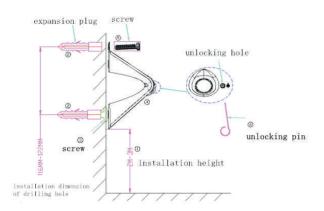

## **Working Sketch**

## **Installation wirings**

1. Driling on the wall, using the M4\*16mm screw in the hole;

- 2.Fix the lamp on the wall with the M4\*10mm screw;
- $3. \mbox{Make}$  the plug in the hole ,be sure it is sealed completely .