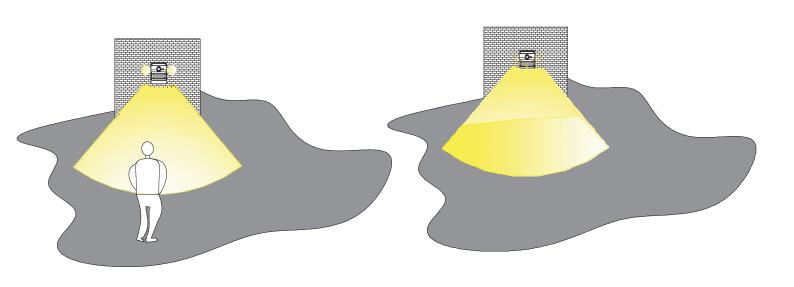

## **Working Sketch**

### **Working Mode**

**Model 1:**The atmosphere lamp backside will normally on at night, no light when no motion for the mian-light, bright light activate when detecting motion within 5m, shut off 25 second later.

**Model 2**: The atmosphere lamp backside will normally on at night, for the mian-light ,dim light when no motion, bright light activate when detecting motion, returns to dim light 25 seconds later.

**Model 3**: The atmosphere lamp and the mian-light will normally on at night.