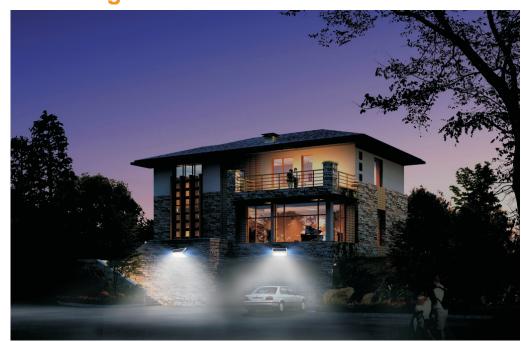

#### **Applications**

Widely used in gates, courtyards, walls, and any other place where with plenty of sunlight. It can be applied to lighting and decoration at night.

# **Working Sketch**