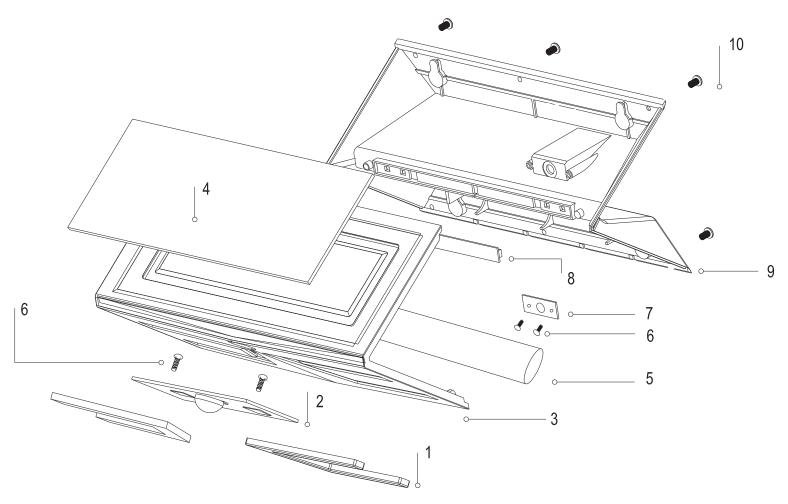

# **Explode diagram**

|    | Α   | В              | C             |                            | E        | F            |
|----|-----|----------------|---------------|----------------------------|----------|--------------|
| 1  | 10  | M3*8 Screw     |               | stainless<br>steal         | 6        |              |
| 2  | 9   | Bottom Cabinet |               | ABS                        | 1        | White/Black  |
| 3  | 8   | SMD Panel      |               | 3528RGB                    | 1        |              |
| 4  | 7   | Switch         |               |                            | 1        |              |
| 5  | 6   | M1.8*4 Screw   |               |                            | 4        |              |
| 6  | 5   | Li-LPE Battery |               | Li-LPE                     | 2        | 3.2V/3000mAH |
| 7  | 4   | Solar Panel    |               | Polycrystalline<br>silicon | 1        | 5.5V/2.5W    |
| 8  | 3   | Front Cabinet  |               | ABS                        | 1        | White/Black  |
| 9  | 2   | PIR Controller |               | PIR                        | 1        |              |
| 10 | 1   | C□B Light      |               | СПВ                        | 2        | 6000K        |
| 11 | NO. | NAME           | MATERIAL CODE | MATERIAL                   | QUANTITY | REMARK       |