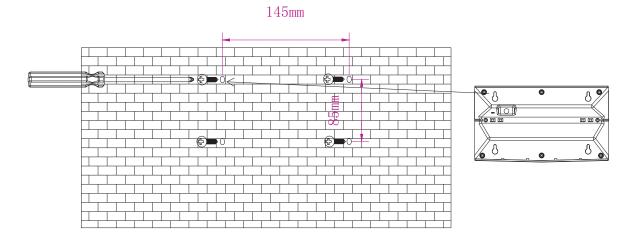

## **Dimensional drawing**

### **Installation wirings**

1. Driling on the wall, using the M4\*25mm screw in the hole;

2.Fix the light on the wall with the screw;