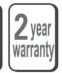

# **Working Sketch**

### **Installation wirings**

1. Driling on the wall, using the M4\*25mm screw in the hole;

2.Fix the light on the wall with the screw;