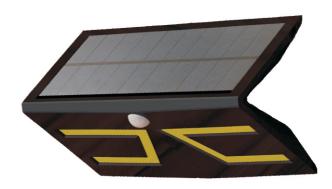

#### **Applications**

Widely used in gates, courtyards, walls, and any other place where with plenty of sunlight. It can be applied to lighting and decoration at night.

#### **Product Features**

- Aspect: the light has two colors : ceramic white, matte black. Creative planted design, beautiful appearance.
- Material: Material using ABS plastic, which can be applied to the outside because of its excellent chemical properties.
- Light source: the new general technology for COB, high luminous efficacy (120lm/W), low lumens depreciation.(works 50000H the luminous keep 70% above of begining)
- Using polycrystaline scilicon solar cells, high electrical efficacy(18%),18650 phosphoric acid iron battery inside, the volume is 3000mAh, non-memory effect, it can be charged 1000 times above, long discharge time. The battery is more durable than Li ion battery.
- Controler: intelligent-control-system be used on the light, it can realize four types with the infrared sensing.
- PIR: PIR detector is applied to the lamp, sensing distance from 0 to 8 meters.
- Backlight: the 3528 RGB light is designed to decorate the wall at night. It can realize red/green/blue changes between each other.