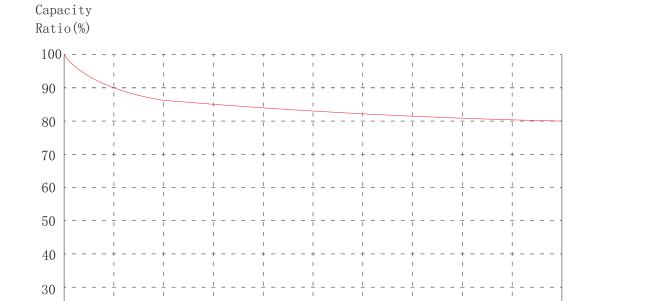

### **Battery Characteristic Curves**

Voltage(V)

 ${\tt Cycle}$ 

Index(times)