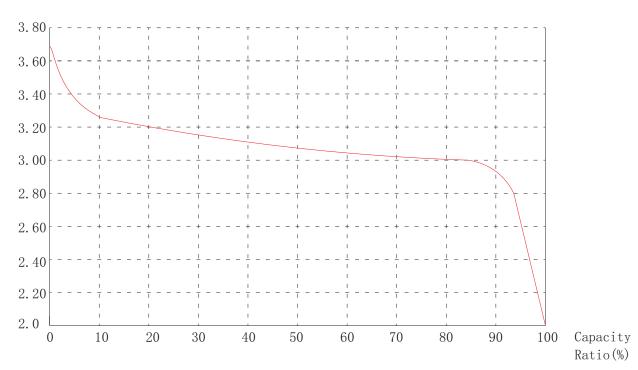

### **Battery Characteristic Curves**

Voltage(V)

 ${\tt Cycle}$ 

Index(times)