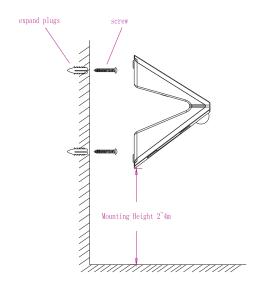

# **Working Sketch**

### **Installation wirings**

1. Driling on the wall, using the M4\*25mm screw in the hole;

2.Fix the light on the wall with the screw;