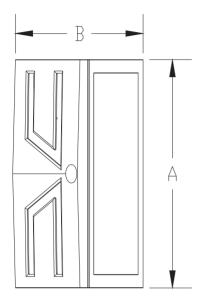

ogy for COB, high luminous efficacy (120lm/W), low lumens depreciation.(works 50000H the luminous keep 70% above of begining)
- Using polycrystaline scilicon solar cells, high electrical efficacy(18%),18650 phosphoric acid iron battery inside, the volume is 3000mAh, non-memory effect, it can be charged 1000 times above, long discharge time. The battery is more durable than Li ion battery.
- Controler: intelligent-control-system be used on the light, it can realize four types with the infrared sensing.
- PIR: PIR detector is applied to the lamp, sensing distance from 0 to 8 meters.
- Backlight: the 3528 RGB light is designed to decorate the wall at night. It can realize red/green/blue changes between each other.













# **Working Sketch**

















## **Dimensional drawing**





#### **Technical data**

| Battery Capacity             | 3.2V/3000mA             |  |
|------------------------------|-------------------------|--|
| Solar Panel                  | 5.5V/2.5W               |  |
| Charge/Discharge Time        | 6~8Hrs/>24Hrs           |  |
| Power consumption            | 5W                      |  |
| LED source                   | 2pcs COB 6000K          |  |
| LLD source                   | 4pcs SMD 3528RGB        |  |
| LuminousEfficiency<br>(LM/W) | 100lm/W                 |  |
| IP Grade                     | IP65                    |  |
| Sensing Distance/Angle       | 0~8m/120°               |  |
| Fixture Material             | ABS                     |  |
| Light Angle                  | 120°                    |  |
| Working temperature