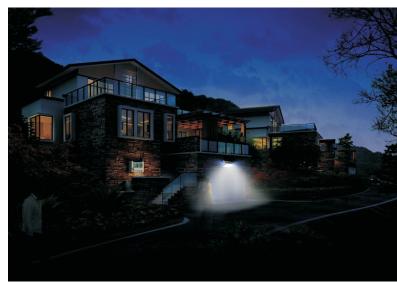

#### **Applications**

Widely used in gates, courtyards, walls, and any other place where with plenty of sunlight. It can be applied to lighting and decoration at night.

# **Working Sketch**