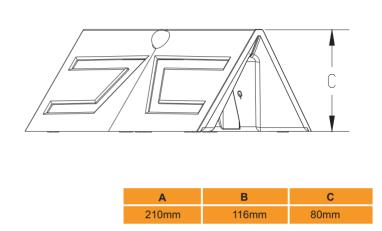

y for COB, high luminous efficacy (120lm/W), low lumens depreciation.(works 50000H the luminous keep 70% above of begining)
- Using polycrystaline scilicon solar cells, high electrical efficacy(18%),18650 phosphoric acid iron battery inside, the volume is 3000mAh, non-memory effect, it can be charged 1000 times above, long discharge time. The battery is more durable than Li ion battery.
- Controler: intelligent-control-system be used on the light, it can realize four types with the infrared sensing.
- PIR: PIR detector is applied to the lamp, sensing distance from 0 to 8 meters.
- Backlight: the 3528 RGB light is designed to decorate the wall at night. It can realize red/green/blue changes between each other.













# **Working Sketch**

















## **Dimensional drawing**





#### **Technical data**

| Battery Capacity             | 3.2V/3000mA             |  |
|------------------------------|-------------------------|--|
| Solar Panel                  | 5.5V/2.5W               |  |
| Charge/Discharge Time        | 6~8Hrs/>24Hrs           |  |
| Power consumption            | 5W                      |  |
| LED source                   | 2pcs COB 6000K          |  |
| LLD source                   | 4pcs SMD 3528RGB        |  |
| LuminousEfficiency<br>(LM/W) | 100lm/W                 |  |
| IP Grade                     | IP65                    |  |
| Sensing Distance/Angle       | 0~8m/120°               |  |
| Fixture Material             | ABS                     |  |
| Light Angle                  | 120°                    |  |
| Working temperature