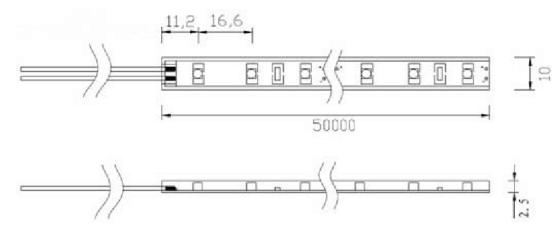

## Demension(mm):



## Specification



| Model Number         | Wavelen | Len  | LED  | Light   | Beam      | Voltage | Current | Max. Power  | IP degree |
|----------------------|---------|------|------|---------|-----------|---------|---------|-------------|-----------|
|                      | gth(nm) | gth( | Q'ty | Output  | Angle     | (V DC)  | (A)     | Consumption |           |
|                      |         | m)   |      | (lumen) | (degrees) |         |         | (W)         |           |
| OLTBZ300B20<br>b12br | 6000K   | 50   | 3000 | 44500   | 120       | 12      | 60      | 720         | IP20      |
| OLTBN300B20<br>b12br | 4000K   | 50   | 3000 | 42500   | 120       | 12      | 60      | 720         | IP20      |
| OLTBC300B20<br>b12br | 3000K   | 50   | 3000 | 39000   | 120       | 12