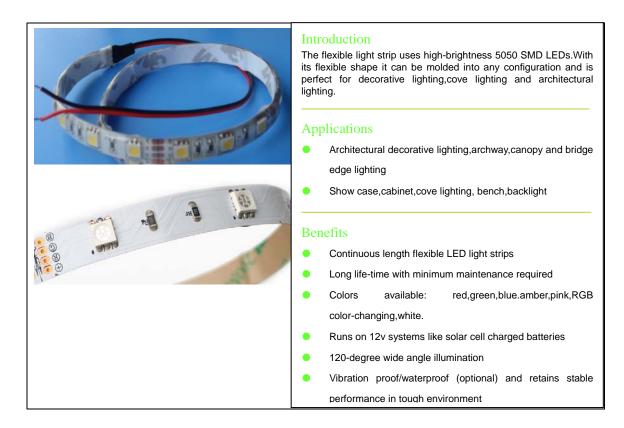

## Demension(mm):



## Specification



| Model Number         | Wavelen | Len  | LED  | Light   | Beam      | Voltage | Current | Max. Power  | IP degree |
|----------------------|---------|------|------|---------|-----------|---------|---------|-------------|-----------|
|                      | gth(nm) | gth( | Q'ty | Output  | Angle     | (V DC)  | (A)     | Consumption |           |
|                      |         | m)   |      | (lumen) | (degrees) |         |         | (W)         |           |
| OLTBZ300B20<br>b12br | 6000K   | 50   | 3000 | 44500   | 120       | 12      | 60      | 720         | IP20      |
| OLTBN300B20<br>b12br | 4000K   | 50   | 3000 | 42500   | 120       | 12      | 60      | 720         | IP20      |
| OLTBC300B20<br>b12br | 3000K   | 50   | 3000 | 39000