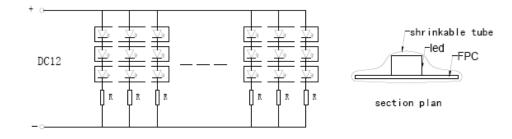

## Specification

| Model Number         | Wavelen | Len  | LED  | Light   | Beam      | Voltage | Current | Max. Power  | IP degree |
|----------------------|---------|------|------|---------|-----------|---------|---------|-------------|-----------|
|                      | gth(nm) | gth( | Q'ty | Output  | Angle     | (V DC)  | (A)     | Consumption |           |
|                      |         | m)   |      | (lumen) | (degrees) |         |         | (W)         |           |
| OLTBZ300B20<br>b12br | 6000K   | 50   | 3000 | 44500   | 120       | 12      | 60      | 720         | IP20      |
| OLTBN300B20<br>b12br | 4000K   | 50   | 3000 | 42500   | 120       | 12      | 60      | 720         | IP20      |
| OLTBC300B20<br>b12br | 3000K   | 50   | 3000 | 39000   | 120       | 12      | 60      | 720         | IP20      |
| OLTF300B20b<br>12br  | RGB     | 50   | 3000 | 38500   | 120       | 12      | 60      | 720         | IP20      |