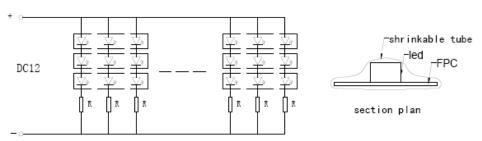

# Specification

| Model         | Color | Wavelen | Length | LED  | Light    | Light   | Beam Angle | Voltag | Current | Max.      |
|---------------|-------|---------|--------|------|----------|---------|------------|--------|---------|-----------|
| Number        |       | gth(nm) | (m)    | Q'ty | Output   | Output  | (degrees)  | e (V   | (Amps)  | Power     |
|               |       |         |        |      | (mcd)    | (lumen) |            | DC)    |         | Consum    |
|               |       |         |        |      |          |         |            |        |         | ption (W) |
| RED           |       | 620-625 | 5      | 150  | 150x1800 | 900     | 120        | 12     | 3       | 36        |
| YELLOW        |       | 585-590 | 5      | 150  | 150x1800 | 900     | 120        | 12     | 3       | 36        |
| BLUE          |       | 460-465 | 5      | 150  | 150x820  | 750     | 120        | 12     | 3       | 36        |
| GREEN         |       | 520-525 | 5      | 150  | 150x3300 | 1100    | 120        | 12     | 3       | 36        |
| COLD<br>WHITE |       | 6000K   | 5      | 150  | 150x5000 | 2100    | 120        | 12     | 3       | 36        |
| WARM<br>WHITE |       | 3000K   | 5      | 150  | 150x3900 | 1500    | 120        | 12     | 3       | 36        |