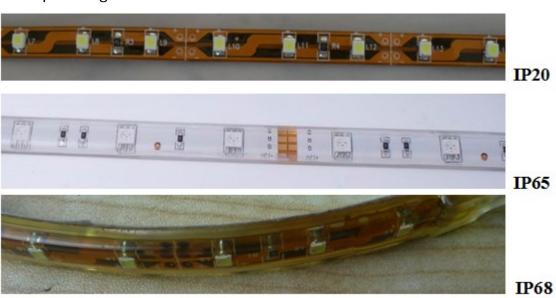

## Waterproofing Grade:

1P20: Non-waterproof, cann't touch water during usage

 $IP65: \ \ Silicon\ glue\ with\ coated,\ surface\ can\ touch\ water-drops\ during\ usage$ 

1P68: Silicon tube with silicon glue inside, can totally put into water