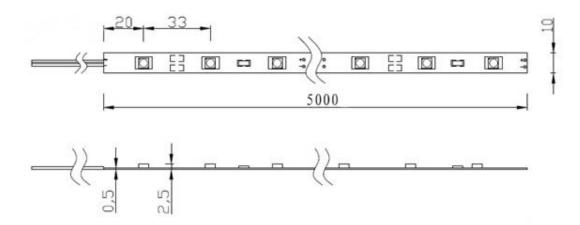

#### Introduction

The flexible light strip uses high-brightness 5050 SMD LEDs. With its flexible shape it can be molded into any configuration and is perfect for decorative lighting, cove lighting and architectural lighting.

#### **Applications**

- Architectural decorative lighting,archway,canopy and bridge edge lighting
- Show case,cabinet,cove lighting, bench,backlight

#### Benefits

- Continuous length flexible LED light strips
- Long life-time with minimum maintenance required
- Colors available: red,green,blue.amber,pink,RGB color-changing,white.
- Runs on 12v systems like solar cell charged batteries
- 120-degree wide angle illumination
- Vibration proof/waterproof (optional) and retains stable performance in tough environment

# Demension(mm):



# Specification



| Model         | Color | Wavelen | Length | LED  | Light    | Light   | Beam Angle | Voltag | Current | Max.      |
|---------------|-------|---------|--------|------|----------|---------|------------|--------|---------|-----------|
| Number        |       | gth(nm) | (m)    | Q'ty | Output   | Output  | (degrees)  | e (V   | (Amps)  | Power     |
|               |       |         |        |      | (mcd)    | (lumen) |            | DC)    |         | Consum    |
|               |       |         |        |      |          |         |            |        |         | ption (W) |
| RED           |       | 620-625 | 5      | 150  | 150x1800 | 900     | 120        | 12     | 3       | 36        |
| YELLOW        |       | 585-590 | 5      | 150  | 150x1800 | 900     | 120