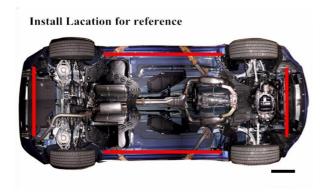

#### Feature:

- 1. 4pcs 90cm & 120cm car atmosphere lamp, create a charming atmosphere for you.
- 2. High quality flexible SMD 5050 LED strip lights, waterproof, anti-collision, anti-corrosion, suitable for outdoor and indoor use.
- 3. Also comes with music control mode, makes your car more attractive.
- 4. Wireless IR control, change the color as you wish.
- 5. With 3m sticker on the back of the light, soft and flexible, easy to install, no need to change the wire circuit in your car.
- 6. Installation area: car bumper, inlet grid, car interior, car rear, car bottom, etc.