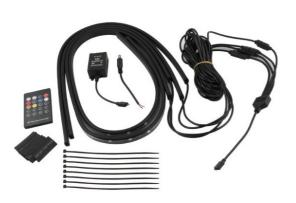

#### **Specifications:**

1.Power: 6W 2.Voltage: DC12V 3.Current: 0.5A 4.Light Source: 5050

5.Color: RGB

6. Size: 2 pcs 60CM(24")+2 pcs 90cm(36") + 1 x

Music controller and remote