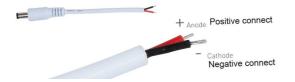

#### **KINDLY PLS NOTE:**

- 1. Pls remove the battery cover before play it.
- 2. The lights should be controlled by remote control within 5 m (16.5 ft).
- 3. The controller (control box / sensor) should be as close as possible to the speaker.
- 4. Please flip the '+' and '-' If the item does not light up (red wire: positive power black wire: negative power).
- 5. Pls do not cut the strips.
- 6. Please make sure that it is not more than the connective power 12V. And it is perfect to connect the ACC
- 7. If you connect to the right way as arrow to arrow it must be change colors easily.
- 8. Make sure the wire size can be fixed up your car if you have the big car please order 2 sets to your car. There are 4 wires with 2.4 M length.
- 9. Please note that 12V power can not hit or melt anything. Please keep the power adapter far away from Engine or high temperature.