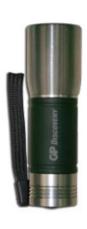

## **Product Specifications**

Unit: mm

Model No.: GPLCE203

**Product Name: GP Discovery Torch – Compact Range** 

#### **Product features:**

Durable aluminum casing

- 1W LED

- Push on/off button

Comfortable non-slip rubber grip

Carrying strap

- Water resistance