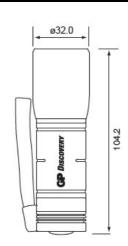

Impact resistance : 1 meter

Battery runtime : Approx. 10 hours runtime with GP 24AU (Ultra Alkaline)

Product size : Dia.32 x 104.2 (L) mm

Product weight : 86g approx. (torch only)

Approval & Compliance : CE , RoHS, REACH