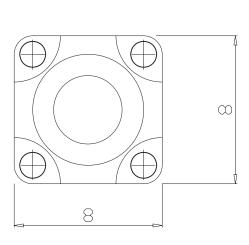

### **Switch**

## Tact Switch Series

#### TS7716 8x8 Tact Switch Series

#### **ELECTRICAL**

- 1.Rating: 50mA 12VDC
- 2. Contact Resistance :  $100m\Omega$  Max.
- 3.Insulation Resistance:  $100M\Omega$  Min.
- 4. Dielectric Strength: AC250V(50/60Hz for 1minute)
- 5. Electrically Life: 50, 000 cycles
- 6.Environment temperature:-25°C~+70°C
- 7. Operating Force: 160~250±50gf
- 8.Seal temperature:260°C~ 280°C
- 9. Waterproof to IEC529 seven performance standards
- 10. In the high humidity environment or the possibility of condensation in the context of its use, in order to prevent leakage current between terminals, be sure the switch is installed to cover the terminal to be coated







# ORDER INFORMATION



VII