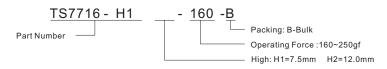

### **Switch**

## Tact Switch Series

#### TS7716 8x8 Tact Switch Series

#### **ELECTRICAL**

- 1.Rating: 50mA 12VDC
- 2. Contact Resistance :  $100m\Omega$  Max.
- 3.Insulation Resistance:  $100M\Omega$  Min.
- 4. Dielectric Strength: AC250V(50/60Hz for 1minute)
- 5. Electrically Life: 50, 000 cycles
- 6.Environment temperature:-25°C~+70°C
- 7. Operating Force: 160~250±50gf
- 8.Seal temperature:260°C~ 280°C
- 9. Waterproof to IEC529 seven performance standards
- 10. In the high humidity environment or the possibility of condensation in the context of its use, in order to prevent leakage current between terminals, be sure the switch is installed to cover the terminal to be coated







# ORDER INFORMATION



VII