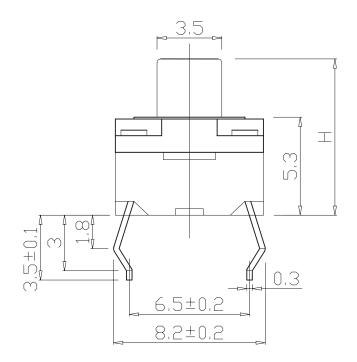

#### TS7716 8x8 Tact Switch Series

#### **ELECTRICAL**

- 1.Rating: 50mA 12VDC
- 2. Contact Resistance :  $100m\Omega$  Max.
- 3.Insulation Resistance:  $100M\Omega$  Min.
- 4. Dielectric Strength: AC250V(50/60Hz for 1minute)
- 5. Electrically Life: 50, 000 cycles
- 6.Environment temperature:-25°C~+70°C
- 7. Operating Force: 160~250±50gf
- 8.Seal temperature:260°C~ 280°C
- 9. Waterproof to IEC529 seven performance standards
- 10. In the high humidity environment or the possibility of condensation in the context of its use, in order to prevent leakage current between terminals, be sure the switch is installed to cover the terminal to be coated