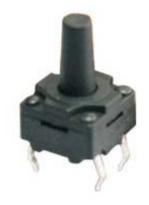

### **Switch**

## Tact Switch Series

#### TS7716 8x8 Tact Switch Series

#### **ELECTRICAL**

- 1.Rating: 50mA 12VDC
- 2. Contact Resistance :  $100m\Omega$  Max.
- 3.Insulation Resistance:  $100M\Omega$  Min.
- 4. Dielectric Strength: AC250V(50/60Hz for 1minute)
- 5. Electrically Life: 50, 000 cycles
- 6.Environment temperature:-25°C~+70°C
- 7. Operating Force: 160~250±50gf
- 8.Seal temperature:260°C~ 280°C
- 9. Waterproof to IEC529 seven performance standards
- 10. In the high humidity environment or the possibility of condensation in the context of its use, in order to prevent leakage current between terminals, be sure the switch is installed to cover the terminal to be coated







# ORDER INFORMATION



VII