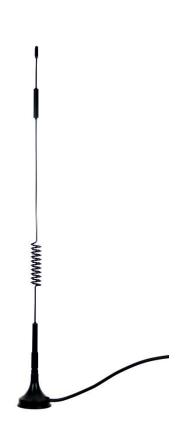

## LTE ANTENNA

Antenna LTE Magnetic 124, 6 dBi, SMA(m), RG174/3m

AO-ALTE-G124S

SECTRON company offers a wide portfolio of GSM/UMTS/LTE antennas with various versions differing in shape, level of gain and manner of attachment. SECTRON guarantees a compatible connection between an antenna and all antenna adaptors produced by SECTRON.

## **BENEFITS**

- Low VSWR
- Easy installation
- High frequency range

FEATURES AO-ALTE-G124S

| Technology            | GSM/UMTS/LTE                             |
|-----------------------|------------------------------------------|
| Frequency bands       | 700/800/900/1700/1800/1900/2100/2600 MHz |
| Bandwidth             | -                                        |
| Gain                  | 6 dBi                                    |
| VSWR                  | <2.0:1                                   |
| Impedance             | 50 Ohm                                   |
| Directivity           | Omnidirectional                          |
| Beam angle            | H 360° V 30°                             |
| Polarization          | Vertical                                 |
| Maximum input power   | 10 W                                     |
| Power voltage         | -                                        |
| Dimensions            | 315 x Ø 29.5 mm                          |
| Weight                | 55.99 g                                  |
| Operating temperature | -40 to +85 °C                            |
| Execution             | External                                 |
| Method of attachment  | Magnetic                                 |
| Cable type            | RG174/U                                  |
| The cable length      | 3 m                                      |
| Connector type        | SMA (m)                                  |