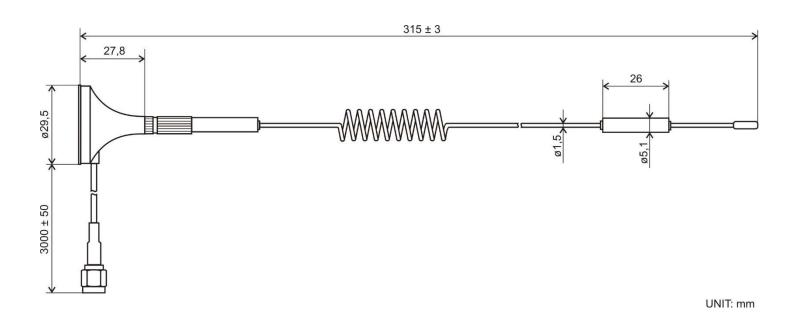

## DRAWING

ALL VARIANTS AO- ALTE-G124S Different connector variants or cable lengths are available on request. CONTACTS

WWW.SECTRON.CZ

Tel.: +420 556 621 021