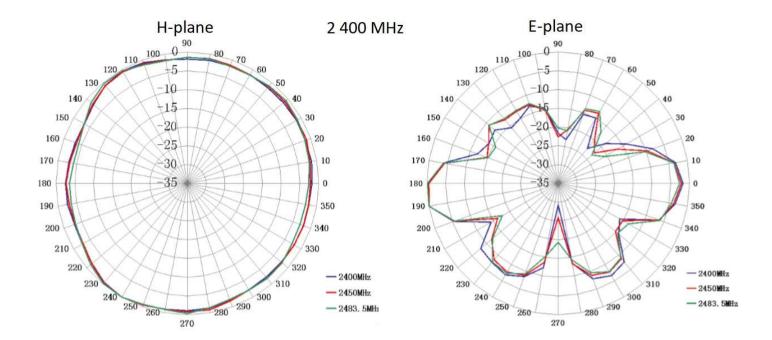

## DRAWING

SIMULATED GRAFS AW-A24G-W410SRP

## **BENEFITS**

- Low VSWR
- No cable required
- Adjustable angle

| Technology            | WIFI                                      |
|-----------------------|-------------------------------------------|
| Frequency bands       | 2.4 GHz                                   |
| Bandwidth             | 83.5 MHz                                  |
| Gain                  | 5 dBi                                     |
| VSWR                  | <2.0:1                                    |
| Impedance             | 50 Ohm                                    |
| Directivity           | Omnidirectional                           |
| Beam angle            | H 360° V 30°                              |
| Polarization          | Linear                                    |
| Maximum input power   | 10 W                                      |
| Power voltage         | -                                         |
| Dimensions            | 90°: 37.5 x 171 x 13; 180°: 195 x Ø 13 mm |
| Weight                | 26.08 g                                   |
| Operating temperature | -40 to +85 °C                             |
| Execution             | External                                  |
| Method of attachment  | Screw                                     |
| Cable type            | -                                         |
| The cable length      | -                                         |
| Connector type        | SMA-RP(f pin)                             |