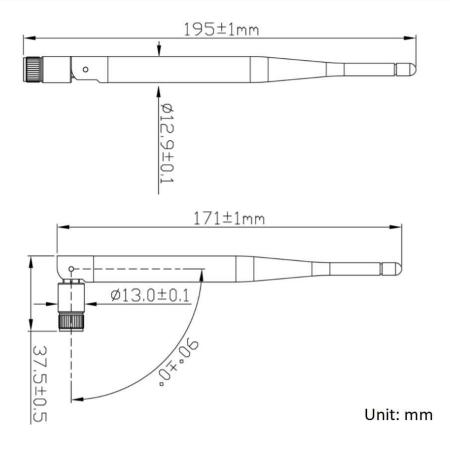

## DRAWING

SIMULATED GRAFS AW-A24G-W410SRP

## **BENEFITS**

- Low VSWR
- No cable required
- Adjustable angle

| Technology            | WIFI                                      |
|-----------------------|-------------------------------------------|
| Frequency bands       | 2.4 GHz                                   |
| Bandwidth             | 83.5 MHz                                  |
| Gain                  | 5 dBi                                     |
| VSWR                  | <2.0:1                                    |
| Impedance             | 50 Ohm                                    |
| Directivity           | Omnidirectional                           |
| Beam angle            | H 360° V 30°                              |
| Polarization          | Linear                                    |
| Maximum input power   | 10 W                                      |
| Power voltage         | -                                         |
| Dimensions            | 90°: 37.5 x 171 x 13; 180°: 195 x Ø 13 mm |
| Weight                | 26.08 g                                   |
| Operating temperature | -40 to +85 °C                             |
| Execution             | External                                  |
| Method of attachment  | Screw                                     |
| Cable type            | -                                         |
| The cable length      | -                                         |
| Connector type        | SMA-RP(f pin)                             |