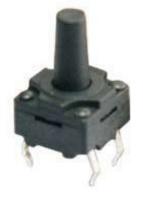

## Switch

## Tact Switch Series

## 8x8 Tact Switch Series

## ELECTRICAL

- 1.Rating: 50mA 12Vpc
- 2.Contact Resistance :  $100m\Omega$  Max.
- 3.Insulation Resistance: 100M $\Omega\,$  Min.
- 4.Dielectric Strength : AC250V(50/60Hz for 1minute)
- 5.Electrically Life: 50, 000cycles
- 6.Environment temperature:-25°C~+70°C
- 7.Operating Force: 160~250±50gf
- 8.Seal temperature:260°C~ 280°C
- 9. Waterproof to IEC529 seven performance standards
- 10. In the high humidity environment or the possibility of condensation in the context of its use, in order to prevent leakage current between terminals, be sure the switch is installed to cover the terminal to be coated