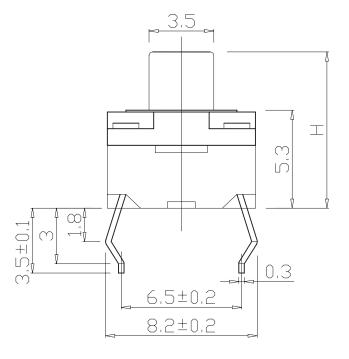

## Switch

## Tact Switch Series

## 8x8 Tact Switch Series

## ELECTRICAL

- 1.Rating: 50mA 12Vpc
- 2.Contact Resistance :  $100m\Omega$  Max.
- 3.Insulation Resistance: 100M $\Omega\,$  Min.
- 4.Dielectric Strength : AC250V(50/60Hz for 1minute)
- 5.Electrically Life: 50, 000cycles
- 6.Environment temperature:-25°C~+70°C
- 7.Operating Force: 160~250±50gf
- 8.Seal temperature:260°C~ 280°C
- 9. Waterproof to IEC529 seven performance standards
- 10. In the high humidity environment or the possibility of condensation in the context of its use, in order to prevent leakage current between terminals, be sure the switch is installed to cover the terminal to be coated