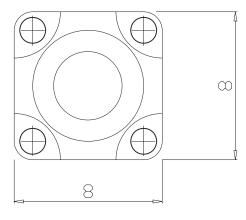

## Switch

## Tact Switch Series

## 8x8 Tact Switch Series

## ELECTRICAL

- 1.Rating: 50mA 12Vpc
- 2.Contact Resistance :  $100m\Omega$  Max.
- 3.Insulation Resistance: 100M $\Omega\,$  Min.
- 4.Dielectric Strength : AC250V(50/60Hz for 1minute)
- 5.Electrically Life: 50, 000cycles
- 6.Environment temperature:-25°C~+70°C
- 7.Operating Force: 160~250±50gf
- 8.Seal temperature:260°C~ 280°C
- 9. Waterproof to IEC529 seven performance standards
- 10. In the high humidity environment or the possibility of condensation in the context of its use, in order to prevent leakage current between terminals, be sure the switch is installed to cover the terminal to be coated