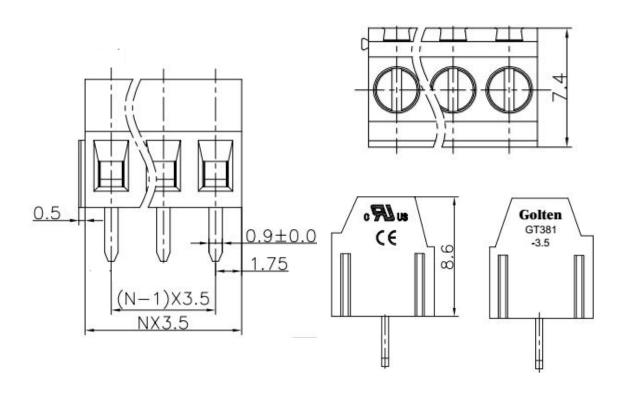

#### **DRAWINGS:**

#### **TECHINICAL DATA:**

| Electrical            |                                      |                    |
|-----------------------|--------------------------------------|--------------------|
| Standard              | UL                                   | IEC                |
| Rated voltage         | 150V                                 | 130V               |
| Rated Current         | 10A                                  | 10A                |
| Wire Range            | 26-16AWG                             | 1.0mm <sup>2</sup> |
| Withstanding voltage  | AC2000V/1Min                         |                    |
|                       |                                      |                    |
| Mechanical            |                                      |                    |
| Torque                | 2.04kgf.cm                           |                    |
| Operation temperature | -40°C~+105°C                         |                    |
| Strip length          | 5mm                                  |                    |
|                       |                                      |                    |
| Dimensions            |                                      |                    |
| Pitch                 | 3.5 mm                               |                    |
| Poles                 | 2P,3P-24P                            |                    |
|                       |                                      |                    |
| Material              |                                      |                    |
| Housing               | PA66, UL94V-0                        |                    |
| Screws                | M2,steel, Cr <sup>3+</sup> Zn plated |                    |
| Cage                  | Brass, Ni plated                     |                    |
| Pin header            | Brass, SnCe plated                   |                    |