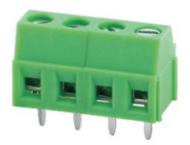

#### PART NO.:GT381-3.5

- PCB Screw Terminal Block
- Nominal Current(UL): 10A
- Rated Voltage(UL): 150V
- Number of Positions: 2P,3P-24P
- Standard Color: Green
- Connection Method: Screw Connection