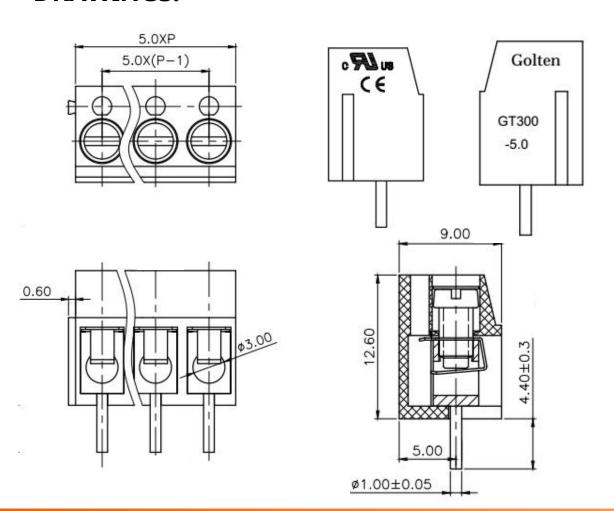

#### **DRAWINGS:**

#### **TECHINICAL DATA:**

| Electrical            |                                     |                    |
|-----------------------|-------------------------------------|--------------------|
| Standard              | UL                                  | IEC                |
| Rated voltage         | 300V                                | 250V               |
| Rated Current         | 10A                                 | 24A                |
| Wire Range            | 22-14AWG                            | 2.5mm <sup>2</sup> |
| Withstanding voltage  | AC2000V/1Min                        |                    |
|                       |                                     |                    |
| Mechanical            |                                     |                    |
| Torque                | 5.10kgf.cm                          |                    |
| Operation temperature | -30℃~+120℃                          |                    |
| Strip length          | 5mm                                 |                    |
|                       |                                     |                    |
| Dimensions            |                                     |                    |
| Pitch                 | 5.0mm                               |                    |
| Poles                 | 2P,3P-24P                           |                    |
|                       |                                     |                    |
| Material              |                                     |                    |
| Housing               | PBT,UL94V-0                         |                    |
| Screws                | M3,steel,Cr <sup>3+</sup> Zn plated |                    |
| Wire guard            | Stainless steel                     |                    |
| Pin header            | Brass,SnCe plated                   |                    |