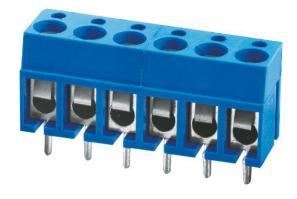

### PART NO.:GT300-5.0

- PCB Screw Terminal Block,
- Nominal Current(UL): 10A
- Rated Voltage(UL): 300V
- Number of Positions: 2P,3P-24P
- Standard Color: Blue
- Connection Method: Screw Connection