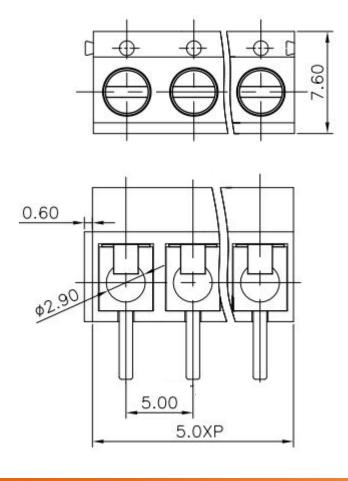

#### **DRAWINGS:**

#### **TECHINICAL DATA:**

| Electrical            |                                       |                    |
|-----------------------|---------------------------------------|--------------------|
| Standard              | UL                                    | IEC                |
| Rated voltage         | 300V                                  | 250V               |
| Rated Current         | 15A                                   | 17.5A              |
| Wire Range            | 22-14AWG                              | 1.5mm <sup>2</sup> |
| Withstanding voltage  | AC2000V/1Min                          |                    |
|                       |                                       |                    |
| Mechanical            |                                       |                    |
| Torque                | 4.08kgf.cm                            |                    |
| Operation temperature | -30℃~+120℃                            |                    |
| Strip length          | 5mm                                   |                    |
|                       |                                       |                    |
| Dimensions            |                                       |                    |
| Pitch                 | 5.0mm                                 |                    |
| Poles                 | 2P,3P-24P                             |                    |
|                       |                                       |                    |
| Material              |                                       |                    |
| Housing               | PBT,UL94V-0                           |                    |
| Screws                | M2.5,steel,Cr <sup>3+</sup> Zn plated |                    |
| Wire guard            | Stainless steel                       |                    |
| Pin header            | Brass,SnCe plated                     |                    |