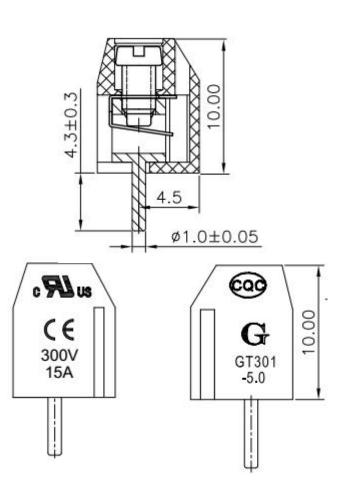

## APPROVALS: c Tus CE RoHS (Submitted)

#### **DRAWINGS:**

#### **TECHINICAL DATA:**

| Electrical            |                                       |                    |
|-----------------------|---------------------------------------|--------------------|
| Standard              | UL                                    | IEC                |
| Rated voltage         | 300V                                  | 250V               |
| Rated Current         | 15A                                   | 17.5A              |
| Wire Range            | 22-14AWG                              | 1.5mm <sup>2</sup> |
| Withstanding voltage  | AC2000V/1Min                          |                    |
|                       |                                       |                    |
| Mechanical            |                                       |                    |
| Torque                | 4.08kgf.cm                            |                    |
| Operation temperature | -30℃~+120℃                            |                    |
| Strip length          | 5mm                                   |                    |
|                       |                                       |                    |
| Dimensions            |                                       |                    |
| Pitch                 | 5.0mm                                 |                    |
| Poles                 | 2P,3P-24P                             |                    |
|                       |                                       |                    |
| Material              |                                       |                    |
| Housing               | PBT,UL94V-0                           |                    |
| Screws                | M2.5,steel,Cr <sup>3+</sup> Zn plated |                    |
| Wire guard            | Stainless steel                       |                    |
| Pin header            | Brass,SnCe plated                     |                    |