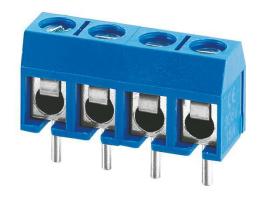

### PART NO.:GT301-5.0

- PCB Screw Terminal Block,
- Nominal Current(UL): 15A
- Rated Voltage(UL): 300V
- Number of Positions: 2P,3P-24P
- Standard Color: Blue
- Connection Method: Screw Connection