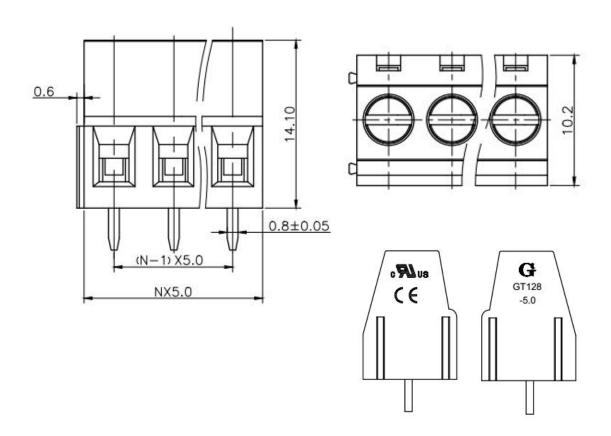

## **DRAWINGS:**

#### **TECHINICAL DATA:**

| Electrical            |                                        |                    |
|-----------------------|----------------------------------------|--------------------|
| Standard              | UL                                     | IEC                |
| Rated voltage         | 300V                                   | 250V               |
| Rated Current         | 15A                                    | 18A                |
| Wire Range            | 24-12AWG                               | 2.5mm <sup>2</sup> |
| Withstanding voltage  | AC2000V/1Min                           |                    |
|                       |                                        |                    |
| Mechanical            |                                        |                    |
| Torque                | 4.08kgf.cm                             |                    |
| Operation temperature | -40°C~+105°C                           |                    |
| Strip length          | 7mm                                    |                    |
|                       |                                        |                    |
| Dimensions            |                                        |                    |
| Pitch                 | 5.0 mm                                 |                    |
| Poles                 | 2P,3P-24P                              |                    |
|                       |                                        |                    |
| Material              |                                        |                    |
| Housing               | PA66, UL94V-0                          |                    |
| Screws                | M2.5,steel, Cr <sup>3+</sup> Zn plated |                    |
| Cage                  | Brass, Ni plated                       |                    |
| Pin header            | Brass, SnCe plated                     |                    |