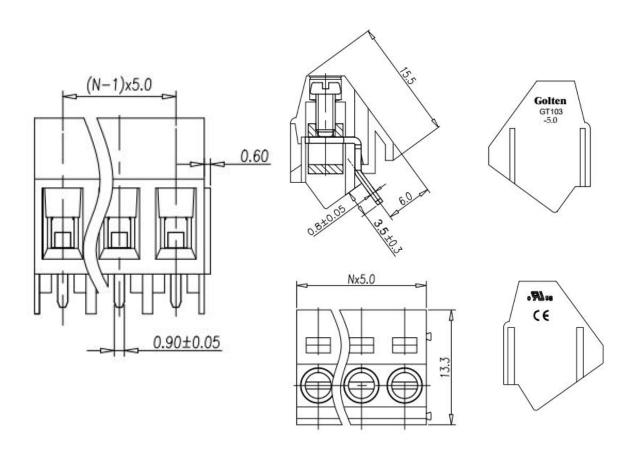

#### **DRAWINGS:**

#### **TECHINICAL DATA:**

| Electrical            |                                        |                    |
|-----------------------|----------------------------------------|--------------------|
| Standard              | UL                                     | IEC                |
| Rated voltage         | 300V                                   | 250V               |
| Rated Current         | 10A                                    | 24A                |
| Wire Range            | 24-12AWG                               | 2.5mm <sup>2</sup> |
| Withstanding voltage  | AC2000V/1Min                           |                    |
|                       |                                        |                    |
| Mechanical            |                                        |                    |
| Torque                | 4.08kgf.cm                             |                    |
| Operation temperature | -40℃~+105℃                             |                    |
| Strip length          | 7mm                                    |                    |
|                       |                                        |                    |
| Dimensions            |                                        |                    |
| Pitch                 | 5.0 mm                                 |                    |
| Poles                 | 2P,3P-24P                              |                    |
|                       |                                        |                    |
| Material              |                                        |                    |
| Housing               | PA66, UL94V-0                          |                    |
| Screws                | M2.5,steel, Cr <sup>3+</sup> Zn plated |                    |
| Cage                  | Brass, Ni plated                       |                    |
| Pin header            | Brass, SnCe plated                     |                    |