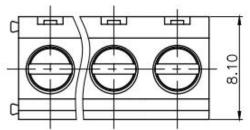

### **DRAWINGS:**

1/2 08/01/2017

### **TECHINICAL DATA:**

| Electrical            |                                         |                    |
|-----------------------|-----------------------------------------|--------------------|
| Standard              | UL                                      | IEC                |
| Rated voltage         | 300V                                    | 250V               |
| Rated Current         | 12A                                     | 15A                |
| Wire Range            | 26-14AWG                                | 1.5mm <sup>2</sup> |
| Withstanding voltage  | AC2000V/1Min                            |                    |
| Mechanical            |                                         |                    |
| Torque                | 4.08kgf.cm                              |                    |
| Operation temperature | -40°C~+105°C                            |                    |
| Strip length          | 6mm                                     |                    |
|                       |                                         |                    |
| Dimensions            |                                         |                    |
| Pitch                 | 5.0 mm                                  |                    |
| Poles                 | 2P,3P-24P                               |                    |
|                       |                                         |                    |
| Material              |                                         |                    |
| Housing               | PA66, UL94V-0                           |                    |
| Screws                | M2.5, steel, Cr <sup>3+</sup> Zn plated |                    |
| Cage                  | Brass, Ni plated                        |                    |
| Pin header            | Brass, SnCe plated                      |                    |