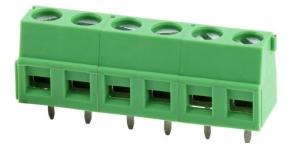

## PART NO.:GT127-5.0

- PCB Screw Terminal Block
- Nominal Current(UL): 12A
- Rated Voltage(UL): 300V
- Number of Positions: 2P,3P-24P
- Standard Color: Green
- Connection Method: Screw Connection