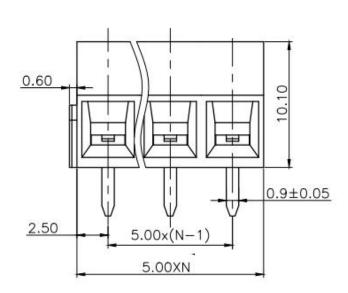

### **DRAWINGS:**

1/2 08/01/2017

### **TECHINICAL DATA:**

| Electrical            |                                         |                    |
|-----------------------|-----------------------------------------|--------------------|
| Standard              | UL                                      | IEC                |
| Rated voltage         | 300V                                    | 250V               |
| Rated Current         | 12A                                     | 15A                |
| Wire Range            | 26-14AWG                                | 1.5mm <sup>2</sup> |
| Withstanding voltage  | AC2000V/1Min                            |                    |
| Mechanical            |                                         |                    |
| Torque                | 4.08kgf.cm                              |                    |
| Operation temperature | -40°C~+105°C                            |                    |
| Strip length          | 6mm                                     |                    |
|                       |                                         |                    |
| Dimensions            |                                         |                    |
| Pitch                 | 5.0 mm                                  |                    |
| Poles                 | 2P,3P-24P                               |                    |
|                       |                                         |                    |
| Material              |                                         |                    |
| Housing               | PA66, UL94V-0                           |                    |
| Screws                | M2.5, steel, Cr <sup>3+</sup> Zn plated |                    |
| Cage                  | Brass, Ni plated                        |                    |
| Pin header            | Brass, SnCe plated                      |                    |