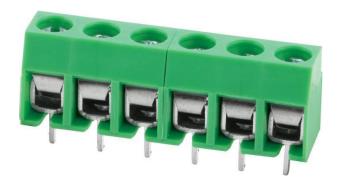

## PART NO.:GT126-5.0

- PCB Screw Terminal Block,
- Nominal Current(UL): 10A
- Rated Voltage(UL): 300V
- Number of Positions: 2P,3P-24P
- Standard Color: Green
- Connection Method: Screw Connection

c **Al**us