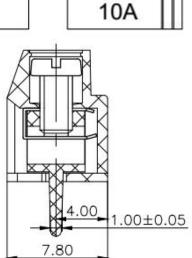

#### **DRAWINGS:**

### **TECHINICAL DATA:**

| Electrical            |                                       |                    |
|-----------------------|---------------------------------------|--------------------|
| Standard              | UL                                    | IEC                |
| Rated voltage         | 300V                                  | 250V               |
| Rated Current         | 10A                                   | 18A                |
| Wire Range            | 28-12AWG                              | 2.5mm <sup>2</sup> |
| Withstanding voltage  | AC1500V/1Min                          |                    |
|                       |                                       |                    |
| Mechanical            |                                       |                    |
| Torque                | 4.08kgf.cm                            |                    |
| Operation temperature | -40℃~+105℃                            |                    |
| Strip length          | 5mm                                   |                    |
|                       |                                       |                    |
| Dimensions            |                                       |                    |
| Pitch                 | 5.0mm                                 |                    |
| Poles                 | 2P,3P-24P                             |                    |
|                       |                                       |                    |
| Material              |                                       |                    |
| Housing               | PA66,UL94V-0                          |                    |
| Screws                | M2.5,steel,Cr <sup>3+</sup> Zn plated |                    |
| Wire guard            | Stainless steel                       |                    |
| Pin header            | Brass,SnCe plated                     |                    |