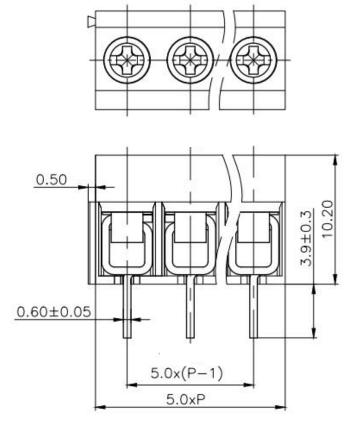

#### **DRAWINGS:**

### **TECHINICAL DATA:**

| Electrical            |                                       |                    |
|-----------------------|---------------------------------------|--------------------|
| Standard              | UL                                    | IEC                |
| Rated voltage         | 300V                                  | 250V               |
| Rated Current         | 10A                                   | 18A                |
| Wire Range            | 28-12AWG                              | 2.5mm <sup>2</sup> |
| Withstanding voltage  | AC1500V/1Min                          |                    |
|                       |                                       |                    |
| Mechanical            |                                       |                    |
| Torque                | 4.08kgf.cm                            |                    |
| Operation temperature | -40℃~+105℃                            |                    |
| Strip length          | 5mm                                   |                    |
|                       |                                       |                    |
| Dimensions            |                                       |                    |
| Pitch                 | 5.0mm                                 |                    |
| Poles                 | 2P,3P-24P                             |                    |
|                       |                                       |                    |
| Material              |                                       |                    |
| Housing               | PA66,UL94V-0                          |                    |
| Screws                | M2.5,steel,Cr <sup>3+</sup> Zn plated |                    |
| Wire guard            | Stainless steel                       |                    |
| Pin header            | Brass,SnCe plated                     |                    |