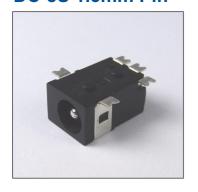

#### DC-8S 1.3mm Pin

### **Part No. FC68145S**

SHUNT

TIP

DC-10AS 2.1mm Pin DC-10BS 2.5mm Pin

Part No. FC68148S Part No. FC68149S

For further information, contact: sales@cliffuk.co.uk