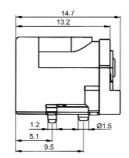

### **Part No. FC68145S**

SHUNT

TIP

DC-10AS 2.1mm Pin DC-10BS 2.5mm Pin

Part No. FC68148S Part No. FC68149S

For further information, contact: sales@cliffuk.co.uk