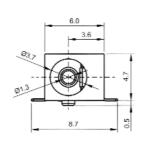

### **Part No. FC68145S**

SHUNT

TIP

DC-10AS 2.1mm Pin DC-10BS 2.5mm Pin

Part No. FC68148S Part No. FC68149S

For further information, contact: sales@cliffuk.co.uk