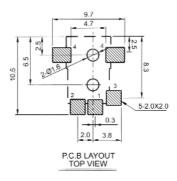

### **Part No. FC68145S**

SHUNT

TIP

DC-10AS 2.1mm Pin DC-10BS 2.5mm Pin

Part No. FC68148S Part No. FC68149S

For further information, contact: sales@cliffuk.co.uk