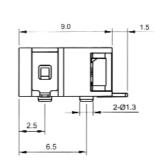

### **Part No. FC68145S**

SHUNT

TIP

DC-10AS 2.1mm Pin DC-10BS 2.5mm Pin

Part No. FC68148S Part No. FC68149S

For further information, contact: sales@cliffuk.co.uk