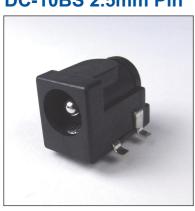

### **Part No. FC68145S**

SHUNT

TIP

DC-10AS 2.1mm Pin DC-10BS 2.5mm Pin

Part No. FC68148S Part No. FC68149S

For further information, contact: sales@cliffuk.co.uk