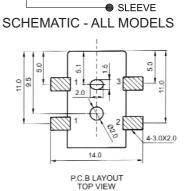

### **Part No. FC68145S**

SHUNT

TIP

DC-10AS 2.1mm Pin DC-10BS 2.5mm Pin

Part No. FC68148S Part No. FC68149S

For further information, contact: sales@cliffuk.co.uk