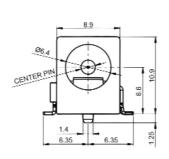

# **SMD DC SOCKETS**



Designed for surface mounting assembly. Available as discrete or taped / reeled parts. Characteristics are similar to our versions with through hole legs.

#### **Specification (All models)**

Insertion / Withdrawal force: 0.3 - 2.0 kgf Contact Resistance:

Contact / Shunt  $<60 \text{m}\Omega$ 

Electrical Rating: DC10 - 2A / 12V

DC8 - 1A / 12V

#### DC-8S 1.3mm Pin



### **Part No. FC68145S**







SHUNT

TIP

DC-10AS 2.1mm Pin DC-10BS 2.5mm Pin



Part No. FC68148S Part No. FC68149S







For further information, contact: sales@cliffuk.co.uk

## **Cliff Electronic Components Limited,**

76 Holmethorpe Avenue, Holmethorpe Ind. Estate, Redhill, Surrey RH1 2PF U.K.

Tel: +44 (0)1737 771375 Fax: +44 (0)1737 766012



© CLIFF 03/11