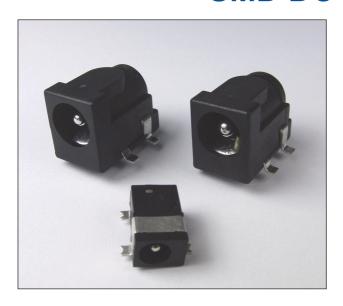

# **SMD DC SOCKETS**

Designed for surface mounting assembly. Available as discrete or taped / reeled parts. Characteristics are similar to our versions with through hole legs.

#### **Specification (All models)**

Insertion / Withdrawal force: 0.3 - 2.0 kgf Contact Resistance:

Contact / Shunt  $<60 \text{m}\Omega$ 

Electrical Rating: DC10 - 2A / 12V

DC8 - 1A / 12V